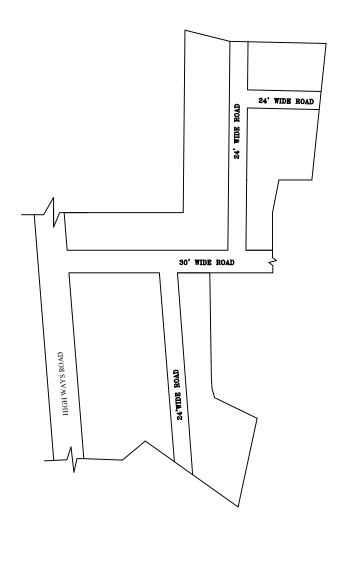

FOR DEPUTY PLANNER CHENNAI METROPOLITAN DEVELOPMENT AUTHORITY

IN-PRINCIPLE APPROVAL OF LAYOUT FRAMEWORK IN S.NO:204, 205 & 206/2 AT KOSAPPUR VILLAGE OF GREATER CHENNAI CORPORATION AS PER G.O.(Ms) No:78 H&UD UD4 (3) DEPT. DT:04.05.2017 AND G.O.(Ms) No:172 H&UD UD4 (3) DEPT. DT:13.10.2017AND OFFICE ORDER NO.15/2018 DT: 12.12.2018.