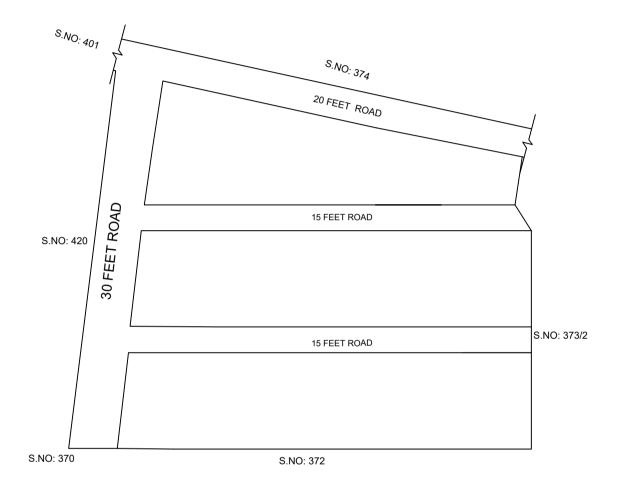

FOR DEPUTY PLANNER CHENNAI METROPOLITAN DEVELOPMENT AUTHORITY

IN-PRINCIPLE APPROVAL OF LAYOUT FRAMEWORK IN S.No:373/1 AT VARATHARAJAPURAM VILLAGE OF KUNDRATHUR PANCHAYAT UNION AS PER G.O.(Ms) No:78 H&UD UD4 (3) DEPT. DT:04.05.2017 AND G.O.(Ms) No:172 H&UD UD4 (3) DEPT. DT:13.10.2017AND OFFICE ORDER NO.15/2018 DT: 12.12.2018.

SCALE: 1" = 66' (ALL MEASUREMENTS ARE IN FEET)