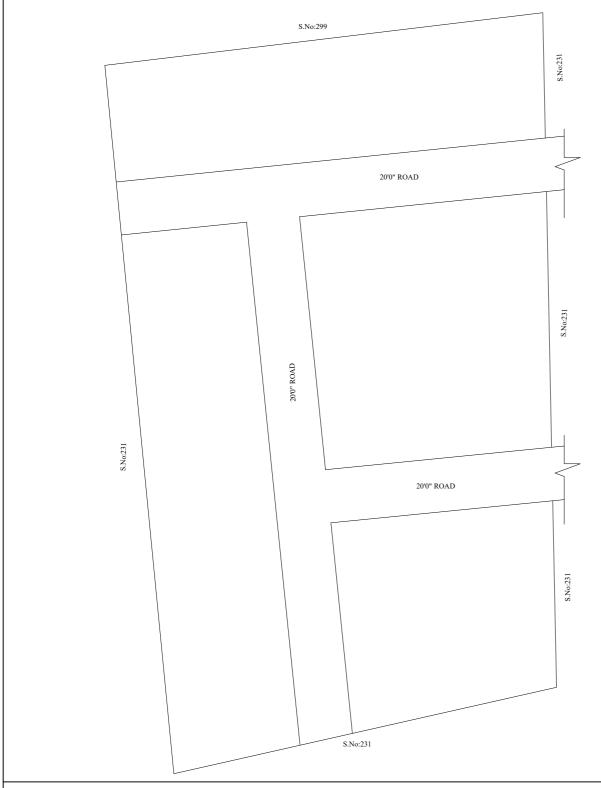

SCALE: 1" = 66' (ALL MEASUREMENTS ARE IN FEET)

## **NOTE:**

- 1) A SPLAY AT THE INTERSECTION OF TWO OR MORE STREETS / ROADS AND STREET ALIGNMENTS BE PROVIDED AS PER THE DEVELOPMENT REGULATIONS OF CMA.
- 2) ST.THOMAS MOUNT PANCHAYAT UNION TO ENSURE THAT ALL THE ROADS ARE VESTED WITH THEM AS PER THE GOVERNMENT ORDERS.

## **CONDITIONS:**

- As per G.O.(ms).no.78 h & ud ud4 (3) department dt. 04.05.2017 and G.O. (Ms). No. 172 H & UD(UD4 (3) dept. dated. 13.10.2017the individual plots to be regularized separately after approval of lay out framework subject to adhering the conditions stipulated in the Government Orders.
- 2) Only those unapproved layouts where in a part or full number of plots have been sold through a registered sale deed as on 20th October 2016 shall be Considered for regularization under these rules.
- 3) As per G.O.(Ms).No:172 H & UD (UD4 (3) Dept dt.13.10.2017 OSR charges are exempted for the plots sold on or before 20.10.2016.
- 4) As per this Office No.15/2018 dt.12.12.2018 the In-Principle Layout Framework approved.
- 5) Plot or Layout in part or whole, which is located in Public water body like channel / canal etc., shall not be eligible for regularization.
- 6) The Local Body shall regularise the individual plot by considering the least extent of ownership documents i.e., patta & sale deed document.
- 7) Plots/Sub-Divisions/Layouts shall be regularized under these rules only for Residential usage.
- 8) S.No-231 of Polichalur Village is close to water body, Hence The Local body has to obtain NOC from PWD on inundation point of view and NOC from Tahsildar concerned, the layot is not obstructing the waterways on the common fields irrigation on the ground, before regularization of individual plots in the layout under reference.

## **LEGEND**

LAYOUT BOUNDARY

ROAD

EXG. ROAD

P.P.D (Regul

(Regularization NO: 2017)

 $\frac{1075}{10}$  2019

**APPROVED** 

VIDE LETTER NO

: Reg.L /5811/2019

DATE

: / 04 / 2019

**OFFICE COPY** 

FOR DEPUTY PLANNER CHENNAI METROPOLITAN DEVELOPMENT AUTHORITY

IN-PRINCIPLE APPROVAL OF LAYOUT FRAMEWORK IN S.NO:231/2E AT POLICHALUR VILLAGE OF ST.THOMAS MOUNT PANCHAYAT UNION AS PER G.O.(Ms) No:78 H&UD UD4 (3) DEPT. DT:04.05.2017 AND G.O.(Ms) No:172 H&UD UD4 (3) DEPT. DT:13.10.2017AND OFFICE ORDER NO.15/2018 DT: 12.12.2018.