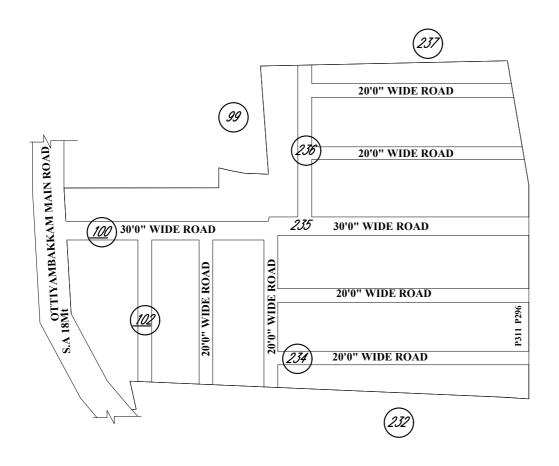

## **OFFICE COPY**

FOR SENIOR PLANNER CHENNAI METROPOLITAN DEVELOPMENT AUTHORITY

IN-PRINCIPLE APPROVAL OF LAYOUT FRAMEWORK IN S.NO:100/1B,2A,2B2, 102/2C,3, 234/1A,1B,2A,2B,2C, 235/1,2A,2B,2C & 236/1,2A,2B AT OTTIYAMBAKKAM VILLAGE OF ST.THOMAS MOUNT PANCHAYAT UNION AS PER G.O.(Ms) No:78 H&UD UD4 (3) DEPT. DT:04.05.2017 AND G.O.(Ms) No:172 H&UD UD4 (3) DEPT. DT:13.10.2017AND OFFICE ORDER NO.15/2018 DT: 12.12.2018.

SCALE: 1" = 66' (ALL MEASUREMENTS ARE IN FEET)