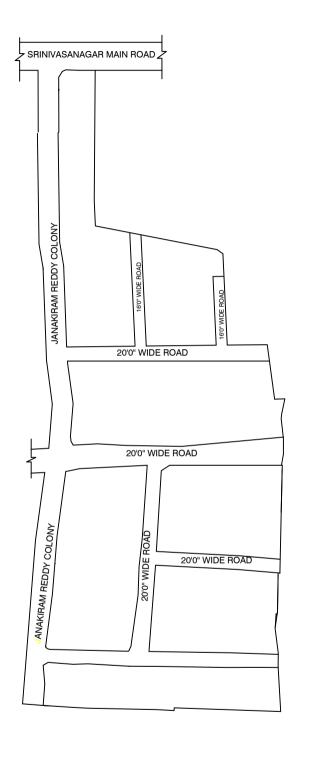

LEGEND

LAYOUT BOUNDARY
ROAD
EXG. ROAD

 $\frac{\text{P.P.D}}{\text{L.O}}$  (Regularization NO:  $\frac{1084}{2017}$ )

**APPROVED** 

VIDE LETTER NO

: Reg.L / 5189 / 2019

DATE : / 04 / 2019

**OFFICE COPY** 

FOR DEPUTY PLANNER CHENNAI METROPOLITAN DEVELOPMENT AUTHORITY

IN-PRINCIPLE APPROVAL OF LAYOUT FRAMEWORK IN S.NO:183, 184, 190/5,5A, 191/2A,2B AT KONNUR VILLAGE OF GREATER CHENNAI CORPORATION AS PER G.O.(Ms) No:78 H&UD UD4 (3) DEPT. DT:04.05.2017 AND G.O.(Ms) No:172 H&UD UD4 (3) DEPT. DT:13.10.2017AND OFFICE ORDER NO.15/2018 DT: 12.12.2018.