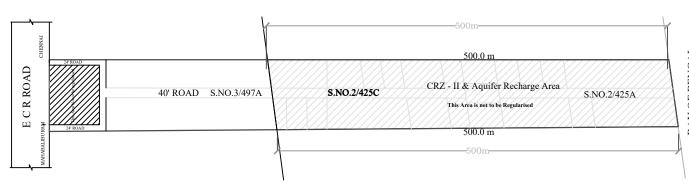

## **CONDITIONS:**

- As per G.O.(ms).no.78 h & ud ud4 (3) department dt. 04.05.2017 and G.O. (Ms). No. 172 H & UD(UD4 (3) dept. dated. 13.10.2017the individual plots to be regularized separately after approval of lay out framework subject to satisfaction of site dimension / extent.
- 2) Only those unapproved layouts where in a part or full number of plots have been sold through a registered sale deed as on 20th October 2016 shall be Considered for regularization under these rules.
- 3) As per G.O.(Ms).No:172 H & UD (UD4 (3) Dept dt.13.10.2017 OSR charges are exempted for the plots sold on or before 20.10.2016.
- 4) As Per this Office Order No.15/2018 dt.12.12.2018 the In-Principle Layout Framework approved. In-principle approval for the layout frame work for regularizing individual plots may be considered only with reference to connectivity of layout to the public road and internal road pattern
- 5) Plot or Layout in part or whole, which is located in Public water body like channel / canal etc., shall not be eligible for regularization.
  - 6) The Local Body shall regularise the individual plot by considering the least extent of ownership documents i.e., patta & sale deed document.
  - 6) Plots / Sub-division / Layouts Shall be regularized under these rules only for residential usage.
- 7) The Local Body shall regularize the individual plot in conformity with Rule19, Annexure-XVII [II] & Appendix-A of TNCD & BR-2019 and G.O.Ms.No.144 H&UD Dept. Dated 24.10.2018 in respect to Aquifer Recharge Area.
- 8) The Portion marked by 'A' encircled, having Plot Nos.1, 2, 3, 4A, 4B, 5A, 5B, End plot nos.44, 45, 46, 47, 48 are only Regularisable.

1086

: / 04/2019

OFFICE COPY
FOR SENIOR PLANNER
CHENNAI METROPOLITAN
DEVELOPMENT AUTHORITY

IN-PRINCIPLE APPROVAL OF LAYOUT FRAMEWORK IN S.No.2/425 Pt & 3/497A AT UTHANDI VILLAGE OF GREATER CHENNAI CORPORATION, AS PER G.O.(Ms) No:78 H&UD UD4 (3) DEPT. DT:04.05.2017 AND G.O.(Ms) No:172 H&UD UD4 (3) DEPT. DT:13.10.2017 AND OFFICE ORDER NO.15/2018 DT:12.12.2018.