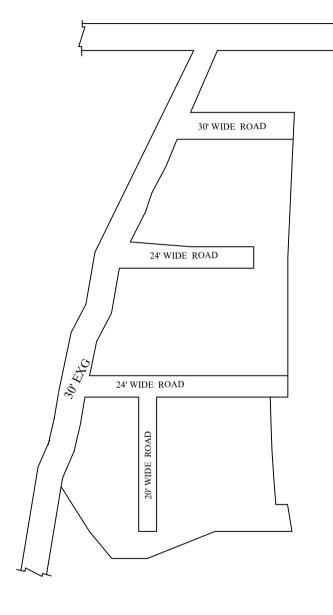

IN-PRINCIPLE APPROVAL OF LAYOUT FRAMEWORK IN S.No:594 AT POONAMALLEE VILLAGE OF POONAMALLEE MUNICIPALITY AS PER G.O.(Ms) No:78 H&UD UD4 (3) DEPT. DT:04.05.2017 AND G.O.(Ms) No:172 H&UD UD4 (3) DEPT. DT:13.10.2017 AND OFFICE ORDER NO.15/2018 DT:12.12.2018.

## NOTE:

- A SPLAY AT THE INTERSECTION OF TWO OR MORE STREETS / ROADS AND STREET ALIGNMENTS BE PROVIDED AS PER THE DEVELOPMENT REGULATIONS OF CMA.
- POONAMALLEE MUNICIPALITY TO ENSURE THAT ALL THE ROADS ARE VESTED WITH THEM AS PER THE GOVERNMENT ORDERS.

LEGEND

LAYOUT BOUNDARY

ROAD

EXG. ROAD

 $\frac{P.P.D}{L.O} \xrightarrow{\text{(Regularization } NO : \frac{109}{2019}}$  APPROVED VIDE LETTER NO : Reg.L /23523/2018

OFFICE COPY

FOR DEPUTY PLANNER CHENNAI METROPOLITAN DEVELOPMENT AUTHORITY