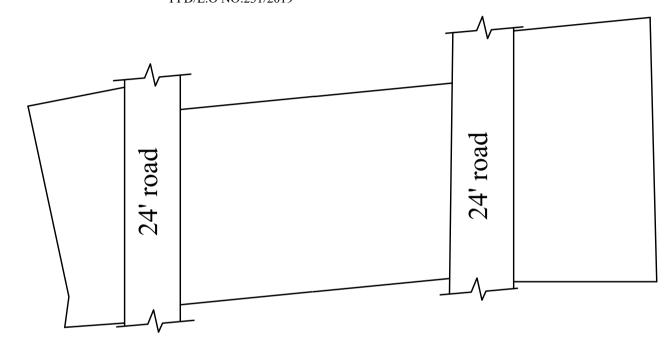

# ABOVE PORTION IS ALREADY APPROVED IN PPD/L.O NO:231/2019

BELOW PORTION IS ALREADY APPROVED IN PPD/L.O NO:231/2019

#### LEGEND

LAYOUT BOUNDARY
ROAD
EXG. ROAD

P.P.D (Regular L.O 20)

(Regularization NO: 2017)

# OFFICE COPY

FOR DEPUTY PLANNER CHENNAI METROPOLITAN DEVELOPMENT AUTHORITY

IN-PRINCIPLE APPROVAL OF LAYOUT FRAMEWORK IN S.NO:474/5PT AT PALLIKARANAI VILLAGE OF GREATER CHENNA I CORPORATION AS PER G.O.(Ms) No:78 H&UD UD4 (3) DEPT. DT:04.05.2017 AND G.O.(Ms) No:172 H&UD UD4 (3) DEPT. DT:13.10.2017 AND OFFICE ORDER NO.15/2018 DT: 12.12.2018. SCALE: 1" = 66' (ALL MEASUREMENTS ARE IN FEET)