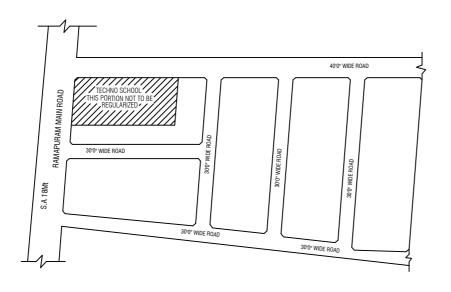

BELOW PORTION ALREADY APPROVED IN PPD/L.O NO:955/2019

**NOTE:** 

- 1) A SPLAY AT THE INTERSECTION OF TWO OR MORE STREETS / ROADS AND STREET ALIGNMENTS BE PROVIDED AS PER THE DEVELOPMENT REGULATIONS OF CMA.
- 2) GREATER CHENNAI CORPORATION TO ENSURE THAT ALL THE ROADS ARE VESTED WITH THEM AS PER THE GOVERNMENT ORDERS.

**LEGEND** 

THIS PORTION ALREADY APPROVED IN PPD/L.O NO:955/2019

LAYOUT BOUNDARY
ROAD
EXG. ROAD
PORTION NOT TO BE
REGULARIZED

 $\frac{P.P.D}{L.O} \quad \underset{\text{2017}}{\text{(Regularization }NO : } \frac{1091}{2019}$ 

**APPROVED** 

VIDE LETTER NO

: Reg.L / 5209 / 2019

DATE : / 04 / 2019

OFFICE COPY

FOR DEPUTY PLANNER CHENNAI METROPOLITAN DEVELOPMENT AUTHORITY

IN-PRINCIPLE APPROVAL OF LAYOUT FRAMEWORK IN S.NO:12PT & 13PT AT RAMAPURAM VILLAGE OF GREATER CHENNAI CORPORATION AS PER G.O.(Ms) No:78 H&UD UD4 (3) DEPT. DT:04.05.2017 AND G.O.(Ms) No:172 H&UD UD4 (3) DEPT. DT:13.10.2017AND OFFICE ORDER NO.15/2018 DT: 12.12.2018.