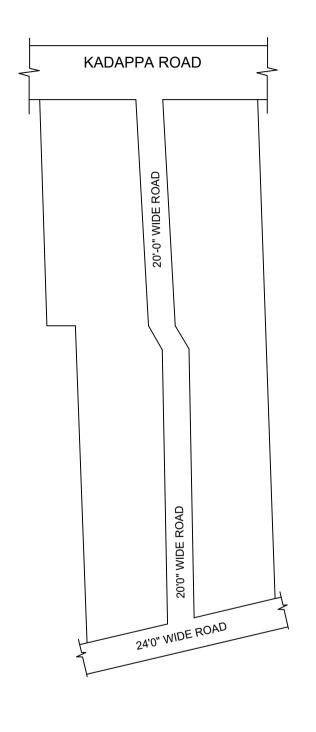

## OFFICE COPY

FOR DEPUTY PLANNER CHENNAI METROPOLITAN DEVELOPMENT AUTHORITY

IN-PRINCIPLE APPROVAL OF LAYOUT FRAMEWORK IN S.NO:1474PT AT MADHAVARAM VILLAGE OF GREATER CHENNAI CORPORATION AS PER G.O.(Ms) No:78 H&UD UD4 (3) DEPT. DT:04.05.2017 AND G.O.(Ms) No:172 H&UD UD4 (3) DEPT. DT:13.10.2017AND OFFICE ORDER NO.15/2018 DT: 12.12.2018.

SCALE: 1" = 66' (ALL MEASUREMENTS ARE IN FEET)

LEGEND

LAYOUT BOUNDARY
ROAD
EXG. ROAD

P.P.D L.O

(Regularization NO : 1093 2017)

**APPROVED** 

VIDE LETTER NO

: Reg.L / 5178 / 2019

DATE : / 04 / 2019