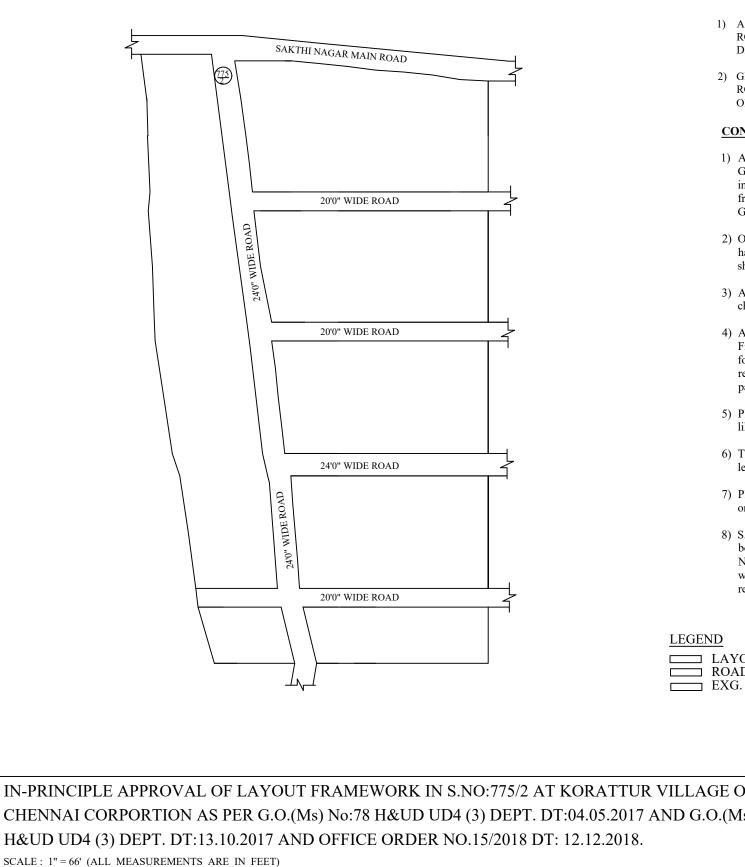

## NOTE:

- 1) A SPLAY AT THE INTERSECTION OF TWO OR MORE STREETS / ROADS AND STREET ALIGNMENTS BE PROVIDED AS PER THE DEVELOPMENT REGULATIONS OF CMA.
- 2) GREATER CHENNAI CORPORTION TO ENSURE THAT ALL THE ROADS ARE VESTED WITH THEM AS PER THE GOVERNMENT ORDERS.

## **CONDITIONS:**

- 1) As per G.O.(ms).no.78 h & ud ud4 (3) department dt. 04.05.2017 and G.O. (Ms). No. 172 H & UD(UD4 (3) dept. dated. 13.10.2017the individual plots to be regularized separately after approval of lay out framework subject to adhering the conditions stipulated in the Government Orders.
- 2) Only those unapproved layouts where in a part or full number of plots have been sold through a registered sale deed as on 20th October 2016 shall be Considered for regularization under these rules.
- 3) As per G.O.(Ms).No:172 H & UD (UD4 (3) Dept dt.13.10.2017 OSR charges are exempted for the plots sold on or before 20.10.2016.
- 4) As per this Office No.15/2018 dt.12.12.2018 the In-Principle Layout Framework approved. In-principle approval for the layout frame work for regularizing individual plots may be considered only with reference to connectivity of layout to the public road and internal road pattern
- 5) Plot or Layout in part or whole, which is located in Public water body like channel / canal etc., shall not be eligible for regularization.
- 6) The Local Body shall regularise the individual plot by considering the least extent of ownership documents i.e., patta & sale deed document.
- 7) Plots/Sub-Divisions/Layouts shall be regularized under these rules only for Residential usage.
- 8) S.No-775 of Korattur Village is close to water body, Hence The Local body has to obtain NOC from PWD on inundation point of view and NOC from Tahsildar concerned, the layot is not obstructing the waterways on the common fields irrigation on the ground, before regularization of individual plots in the layout under reference.

|                                                                                                                                                                                            | LEGEND<br>LAYOUT BOUNDARY<br>ROAD<br>EXG. ROAD | <u>P.P.D</u> (Regulariza<br>L.O | ation 2017) NO : <u>1099</u><br>2019                                               |
|--------------------------------------------------------------------------------------------------------------------------------------------------------------------------------------------|------------------------------------------------|---------------------------------|------------------------------------------------------------------------------------|
|                                                                                                                                                                                            |                                                | A<br>VIDE LETTER NO<br>DATE     | PPROVED<br>: Reg.L / 5376 / 2019<br>: /04/ 2019                                    |
|                                                                                                                                                                                            |                                                |                                 | OFFICE COPY<br>FOR SENIOR PLANNER<br>CHENNAI METROPOLITAN<br>DEVELOPMENT AUTHORITY |
| CIPLE APPROVAL OF LAYOUT FRAMEWORK IN S.NO:<br>AI CORPORTION AS PER G.O.(Ms) No:78 H&UD UD4 (3)<br>D4 (3) DEPT. DT:13.10.2017 AND OFFICE ORDER NO.15<br>66' (ALL MEASUREMENTS ARE IN FEET) | DEPT. DT:04.05.2017 AND G.O.(Ms) No:172        | Δ                               | cadA                                                                               |