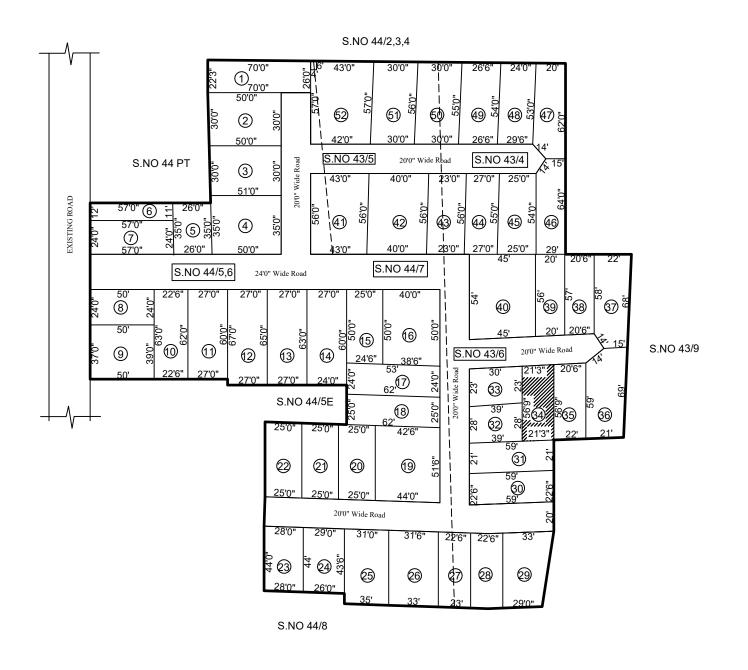

## AREA STATEMENT

TOTAL EXTENT : 96159.3 SQ.Ft

(as per framework drawing)

ROAD AREA : 20086.04 SQ.Ft

PLOTTABLE AREA : 76073.26 SQ.Ft TOTAL NO. OF PLOTS : 52 NOS

OFFICE COPY

FOR MEMBER SECRETARY CHENNAI METROPOLITAN DEVELOPMENT AUTHORITY

IN-PRINCIPLE APPROVAL OF LAYOUT FRAMEWORK IN S.No: 42/ Pt, 43/ 4, 5, 6 & 44/ 5,6,7,9 AT MADIPAKKAM (PUZHUTHIVAKKAM) VILLAGE OF GREATER CHENNAI CORPORATION AS PER G.O.(Ms) No:78 H&UD UD4 (3) DEPT. DT:04.05.2017 AND G.O.(Ms) No:172 H&UD UD4 (3) DEPT. DT:13.10.2017