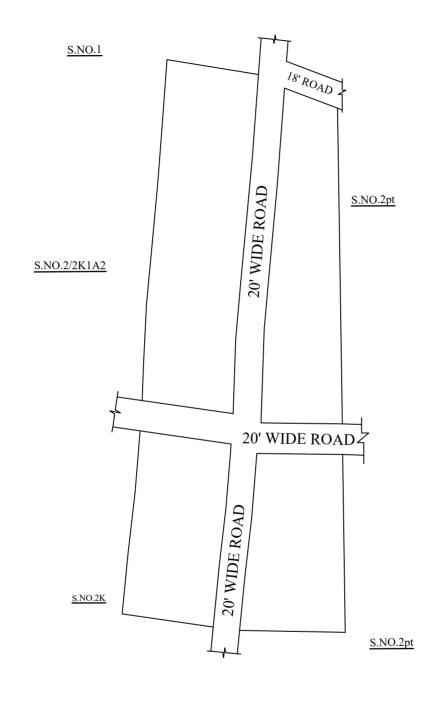

LEGEND

LAYOUT BOUNDARY

ROAD

EXG. ROAD

P.P.D (Regula

(Regularization NO:  $\frac{1100}{2017}$ )

**APPROVED** 

VIDE LETTER NO

: Reg.L /4921 / 2019

DATE

: /04/ 2019

OFFICE COPY

FOR DEPUTY PLANNER CHENNAI METROPOLITAN DEVELOPMENT AUTHORITY

IN-PRINCIPLE APPROVAL OF LAYOUT FRAMEWORK IN S.NO:2/2K AT VILINJIYAMBAKKAM VILLAGE OF AVADI MUNICIPALITY AS PER G.O.(Ms) No:78 H&UD UD4 (3) DEPT. DT:04.05.2017 AND G.O.(Ms) No:172 H&UD UD4 (3) DEPT. DT:13.10.2017AND OFFICE ORDER NO.15/2018 DT: 12.12.2018.

Δ

SCALE: 1" = 66' (ALL MEASUREMENTS ARE IN FEET)