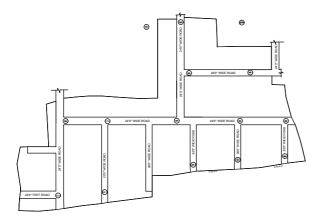

LEGEND

LAYOUT BOUNDARY
ROAD
EXG. ROAD

P.P.D (Regularization NO : 1102

APPROVED

VIDE LETTER NO : Reg.L /5359 / 2019 DATE : /04/ 2019

OFFICE COPY

FOR SENIOR PLANNER CHENNAI METROPOLITAN DEVELOPMENT AUTHORITY

IN-PRINCIPLE APPROVAL OF LAYOUT FRAMEWORK IN S.NO:678/4A,4BPT,5, 679, 680/1,2A,2B,3,4A,4B, 681 & 682 AT KORATTUR VILLAGE OF GREATER CHENNAI CORPORATION AS PER G.O.(Ms) No:78 H&UD UD4 (3) DEPT. DT:04.05.2017 AND G.O.(Ms) No:172 H&UD UD4 (3) DEPT. DT:13.10.2017AND OFFICE ORDER NO.15/2018 DT: 12.12.2018.

SCALE: 1" = 66' (ALL MEASUREMENTS ARE IN FEET)