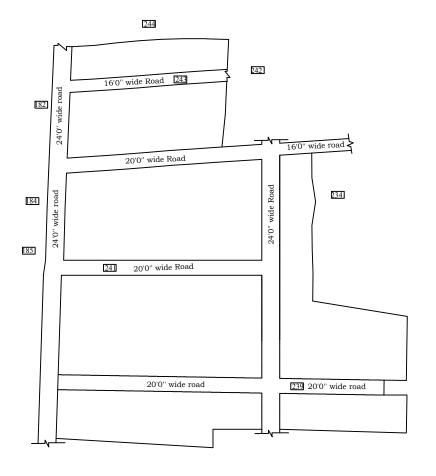

**LEGEND** 

LAYOUT BOUNDARY
ROAD
EXG. ROAD

 $\frac{P.P.D}{I.O} (Regularization 2017) NO : \frac{1116}{2019}$ 

**APPROVED** 

VIDE LETTER NO : Reg.L /5403 / 2019

DATE : /04/ 2019

OFFICE COPY

FOR DEPUTY PLANNER CHENNAI METROPOLITAN DEVELOPMENT AUTHORITY

IN-PRINCIPLE APPROVAL OF LAYOUT FRAMEWORK IN S.NO: 239, 240, 241 & 243 AT NERKUNDRAM VILLAGE OF GREATER CHENNAI CORPORATION AS PER G.O.(Ms) No:78 H&UD UD4 (3) DEPT. DT:04.05.2017 AND G.O.(Ms) No:172 H&UD UD4 (3) DEPT. DT:13.10.2017AND OFFICE ORDER NO.15/2018 DT:12.12.2018.

 $\nabla$ 

SCALE: 1" = 66' (ALL MEASUREMENTS ARE IN FEET)