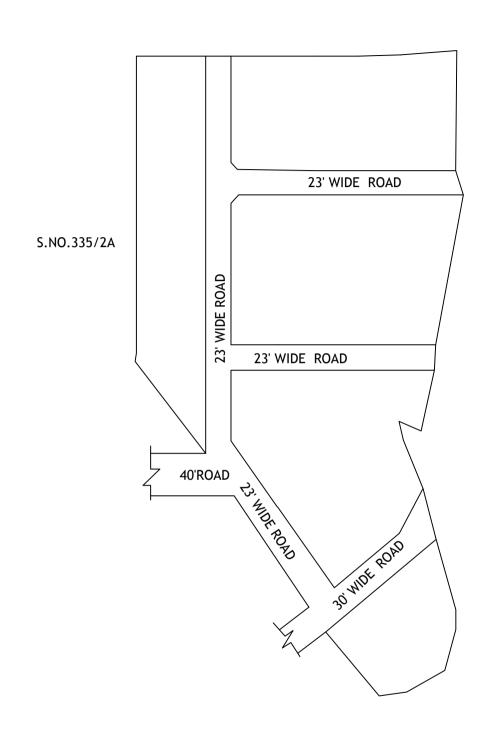

LEGEND

LAYOUT BOUNDARY
ROAD
EXG. ROAD

 $\frac{\text{P.P.D}}{\text{I.O}}$  (Regularization NO:  $\frac{1120}{2019}$ 

**APPROVED** 

VIDE LETTER NO DATE

TTER NO : Reg.L / 5133 / 2019

OFFICE COPY

FOR DEPUTY PLANNER CHENNAI METROPOLITAN DEVELOPMENT AUTHORITY

IN-PRINCIPLE APPROVAL OF LAYOUT FRAMEWORK IN S.NO:306PT AT THIRUNINRAVUR VILLAGE OF POONAMALLEE PANCHAYAT UNION AS PER G.O.(Ms) No:78 H&UD UD4 (3) DEPT. DT:04.05.2017 AND G.O.(Ms) No:172 H&UD UD4 (3) DEPT. DT:13.10.2017 AND OFFICE ORDER NO.15/2018 DT: 12.12.2018.

SCALE: 1" = 66' (ALL MEASUREMENTS ARE IN FEET)

: /04/ 2019