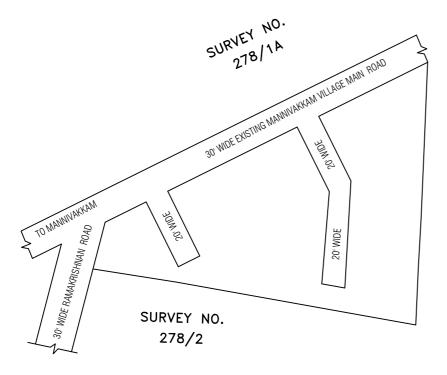

OFFICE COPY

FOR DEPUTY PLANNER CHENNAI METROPOLITAN DEVELOPMENT AUTHORITY

IN-PRINCIPLE APPROVAL OF LAYOUT FRAMEWORK IN S.NO:278/1B AT MANNIVAKKAM VILLAGE OF KATTANKULATHUR PANCHAYAT UNION AS PER G.O.(Ms) No:78 H&UD UD4 (3) DEPT. DT:04.05.2017 AND G.O.(Ms) No:172 H&UD UD4 (3) DEPT. DT:13.10.2017AND OFFICE ORDER NO.15/2018 DT: 12.12.2018.