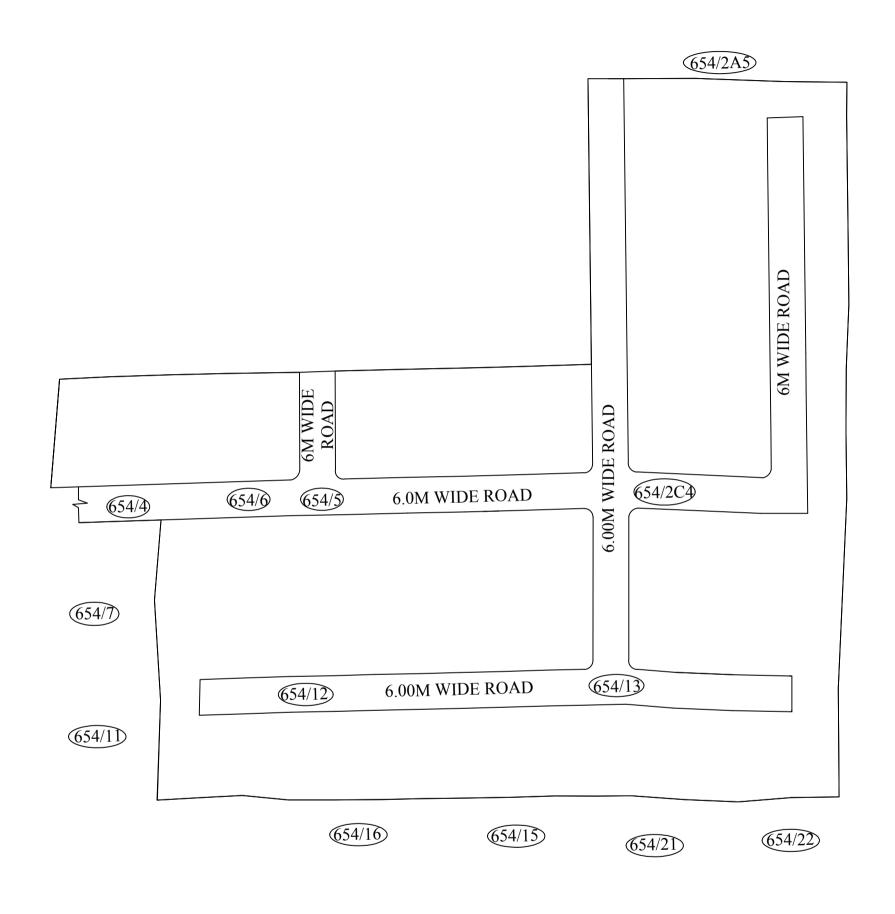

**LEGEND** 

LAYOUT BOUNDARY

EXG. ROAD

ROAD

 $\underline{P.P.D} \ \ \textbf{(Regularization)}$ 2017)

113 NO: 2019

**APPROVED** 

VIDE LETTER NO **DATE** 

: Reg.L /23365/ 2018 : / 01/2019

OFFICE COPY FOR DEPUTY PLANNER CHENNAI METROPOLITAN DEVELOPMENT AUTHORITY

IN-PRINCIPLE APPROVAL OF LAYOUT FRAMEWORK IN S.No:654/4,654/5,654/6,654/8, 654/9, 654/10, 654/12, 654/13, 654/2C4, 654/2C1F, 654/2B4 AT PALLIKARANAI VILLAGE OF GREATER CHENNAI CORPORATION AS PER G.O.(Ms) No:78 H&UD UD4 (3) DEPT. DT:04.05.2017 AND G.O.(Ms) No:172 H&UD UD4 (3) DEPT. DT:13.10.2017 AND OFFICE ORDER NO.15/2018 DT:12.12.2018.

SCALE: 1" = 66' (ALL MEASUREMENTS ARE IN FEET)