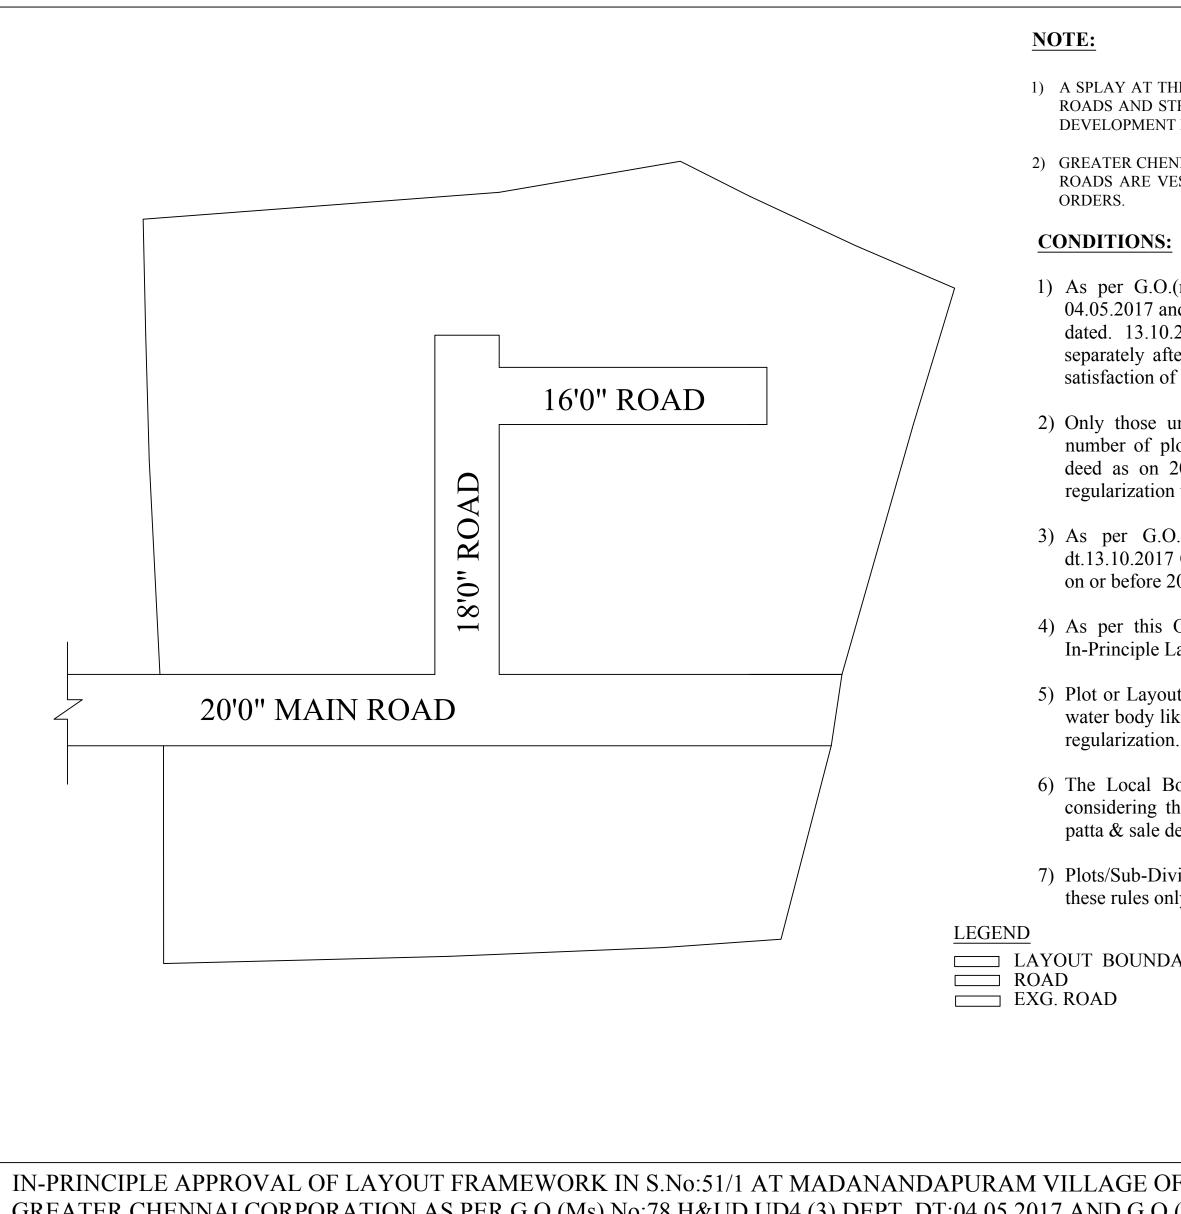

GREATER CHENNAI CORPORATION AS PER G.O.(Ms) No:78 H&UD UD4 (3) DEPT. DT:04.05.2017 AND C No:172 H&UD UD4 (3) DEPT. DT:13.10.2017 AND OFFICE ORDER NO.15/2018 DT:12.12.2018. SCALE: 1" = 66' (ALL MEASUREMENTS ARE IN FEET)

1) A SPLAY AT THE INTERSECTION OF TWO OR MORE STREETS / ROADS AND STREET ALIGNMENTS BE PROVIDED AS PER THE DEVELOPMENT REGULATIONS OF CMA.

2) GREATER CHENNAI CORPORATION TO ENSURE THAT ALL THE ROADS ARE VESTED WITH THEM AS PER THE GOVERNMENT