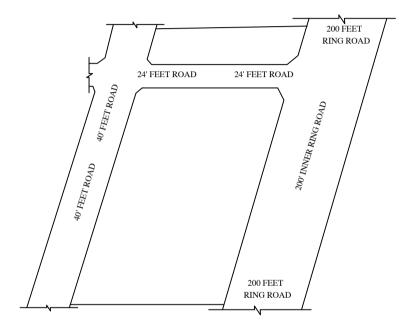

LAYOUT BOUNDARY ROAD ☐ EXG. ROAD

P.P.D 1140 (Regularization NO 2017)

APPROVED

VIDE LETTER NO

: Reg.L / 538 / 2019 DATE /04/ 2019

OFFICE COPY

FOR DEPUTY PLANNER CHENNAI METROPOLITAN DEVELOPMENT AUTHORITY

IN-PRINCIPLE APPROVAL OF LAYOUT FRAMEWORK IN S.NO:1344PT & 1357PT AT MADHAVARAM VILLAGE OF GREATER CHENNAI CORPORATION AS PER G.O.(Ms) No:78 H&UD UD4 (3) DEPT. DT:04.05.2017 AND G.O.(Ms) No:172 H&UD UD4 (3) DEPT. DT:13.10.2017 AND OFFICE ORDER NO.15/2018 DT: 12.12.2018.

SCALE: 1" = 66' (ALL MEASUREMENTS ARE IN FEET)