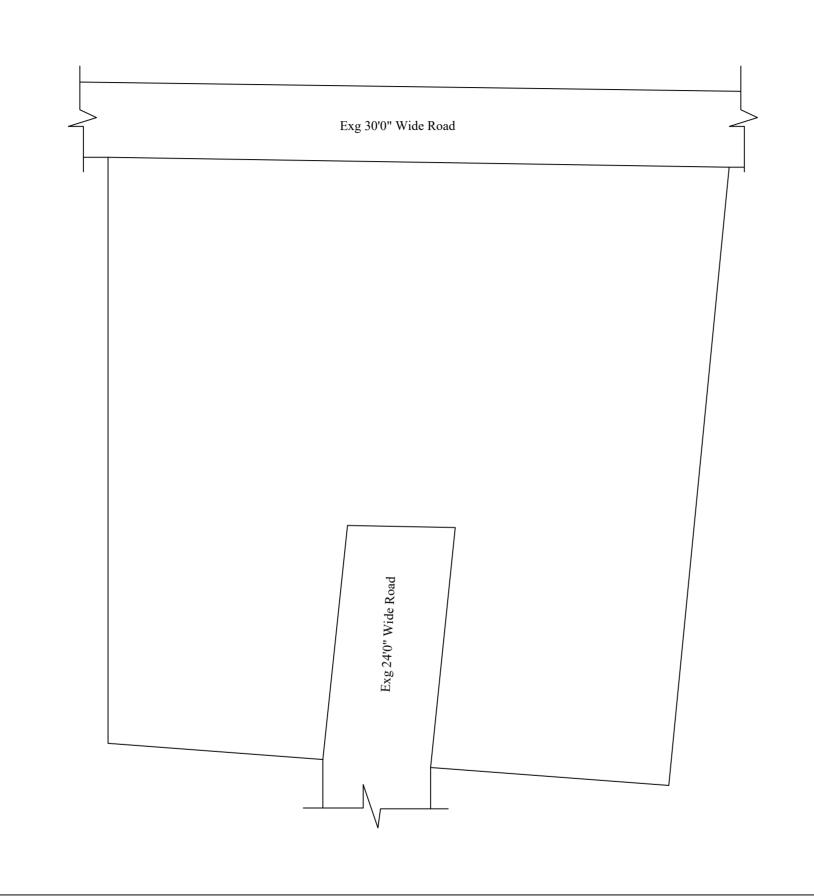

## **OFFICE COPY**

FOR DEPUTY PLANNER CHENNAI METROPOLITAN DEVELOPMENT AUTHORITY

IN-PRINCIPLE APPROVAL OF LAYOUT FRAMEWORK IN S.NO:39PT AT MUDICHUR VILLAGE OF ST.THOMAS MOUNT PANCHAYAT UNION AS PER G.O.(Ms) No:78 H&UD UD4 (3) DEPT. DT:04.05.2017 AND G.O.(Ms) No:172 H&UD UD4 (3) DEPT. DT:13.10.2017AND OFFICE ORDER NO.15/2018 DT: 12.12.2018.

SCALE: 1" = 66' (ALL MEASUREMENTS ARE IN FEET)