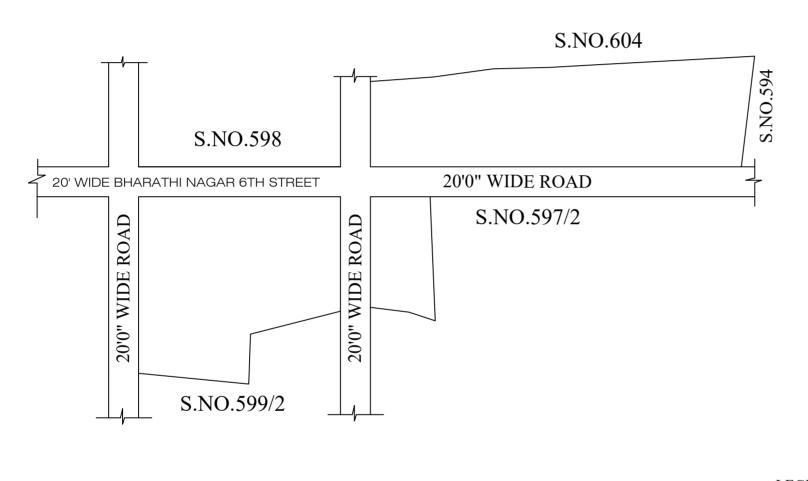

## OFFICE COPY

FOR DEPUTY PLANNER CHENNAI METROPOLITAN DEVELOPMENT AUTHORITY

IN-PRINCIPLE APPROVAL OF LAYOUT FRAMEWORK IN S.NO:597PT, 598PT & 599PT AT THIRUMULLAIVOYAL VILLAGE OF AVADI MUNICIPALITY AS PER G.O.(Ms) No:78 H&UD UD4 (3) DEPT. DT:04.05.2017 AND G.O.(Ms) No:172 H&UD UD4 (3) DEPT. DT:13.10.2017 AND OFFICE ORDER NO.15/2018 DT: 12.12.2018.

SCALE: 1" = 66' (ALL MEASUREMENTS ARE IN FEET)