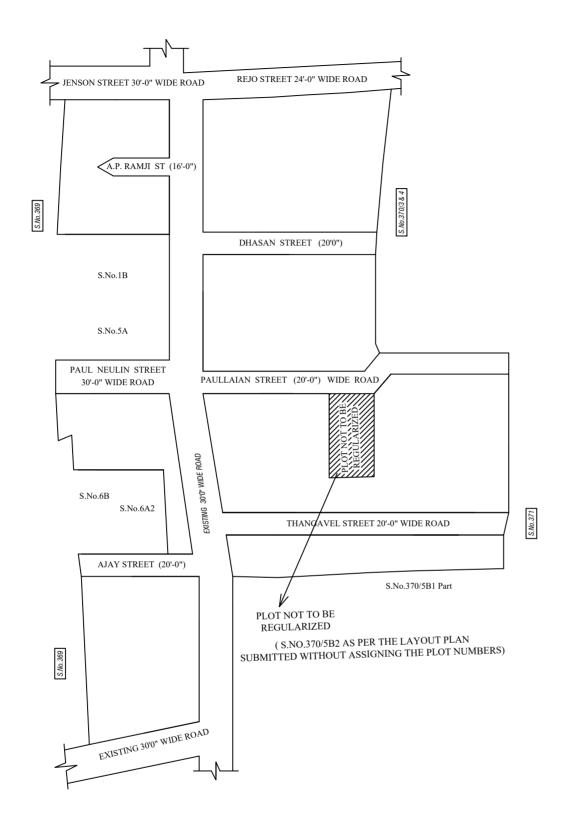

**LEGEND** 

LAYOUT BOUNDARY

ROAD

EXG. ROAD

PLOT NOT TO BE REGULARIZED

 $\frac{\text{P.P.D}}{\text{I.O.}}$  (Regularization 2017) NO:  $\frac{1156}{2010}$ 

**APPROVED** 

VIDE LETTER NO : Reg.L /5562/2019

## OFFICE COPY

FOR DEPUTY PLANNER CHENNAI METROPOLITAN DEVELOPMENT AUTHORITY

IN-PRINCIPLE APPROVAL OF LAYOUT FRAMEWORK IN S.NO:370PT AT S.KULATHUR VILLAGE OF ST.THOMAS MOUNT PANCHAYAT UNION AS PER G.O.(Ms) No:78 H&UD UD4 (3) DEPT. DT:04.05.2017 AND G.O.(Ms) No:172 H&UD UD4 (3) DEPT. DT:13.10.2017AND OFFICE ORDER NO.15/2018 DT: 12.12.2018.

SCALE: 1" = 66' (ALL MEASUREMENTS ARE IN FEET)