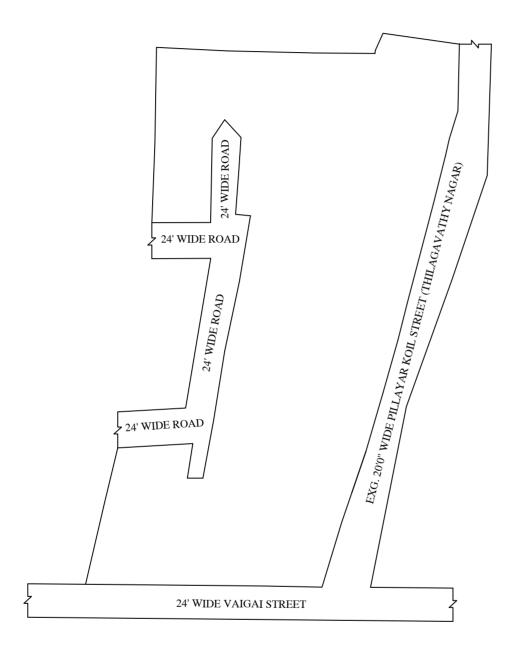

LEGEND

☐ LAYOUT BOUNDARY **ROAD** ☐ EXG. ROAD

P.P.D (Regularization NO: 1160 2017) L.O

**APPROVED** 

VIDE LETTER NO

: Reg.L / 5539 / 2019 DATE : / 04 / 2019

**OFFICE COPY** 

FOR DEPUTY PLANNER CHENNAI METROPOLITAN DEVELOPMENT AUTHORITY

IN-PRINCIPLE APPROVAL OF LAYOUT FRAMEWORK IN S.NO:105PT AT IRUMBULIYUR VILLAGE OF TAMBARAM MUNICIPALITY AS PER G.O.(Ms) No:78 H&UD UD4 (3) DEPT. DT:04.05.2017 AND G.O.(Ms) No:172 H&UD UD4 (3) DEPT. DT:13.10.2017AND OFFICE ORDER NO.15/2018 DT: 12.12.2018.

SCALE: 1" = 66' (ALL MEASUREMENTS ARE IN FEET)