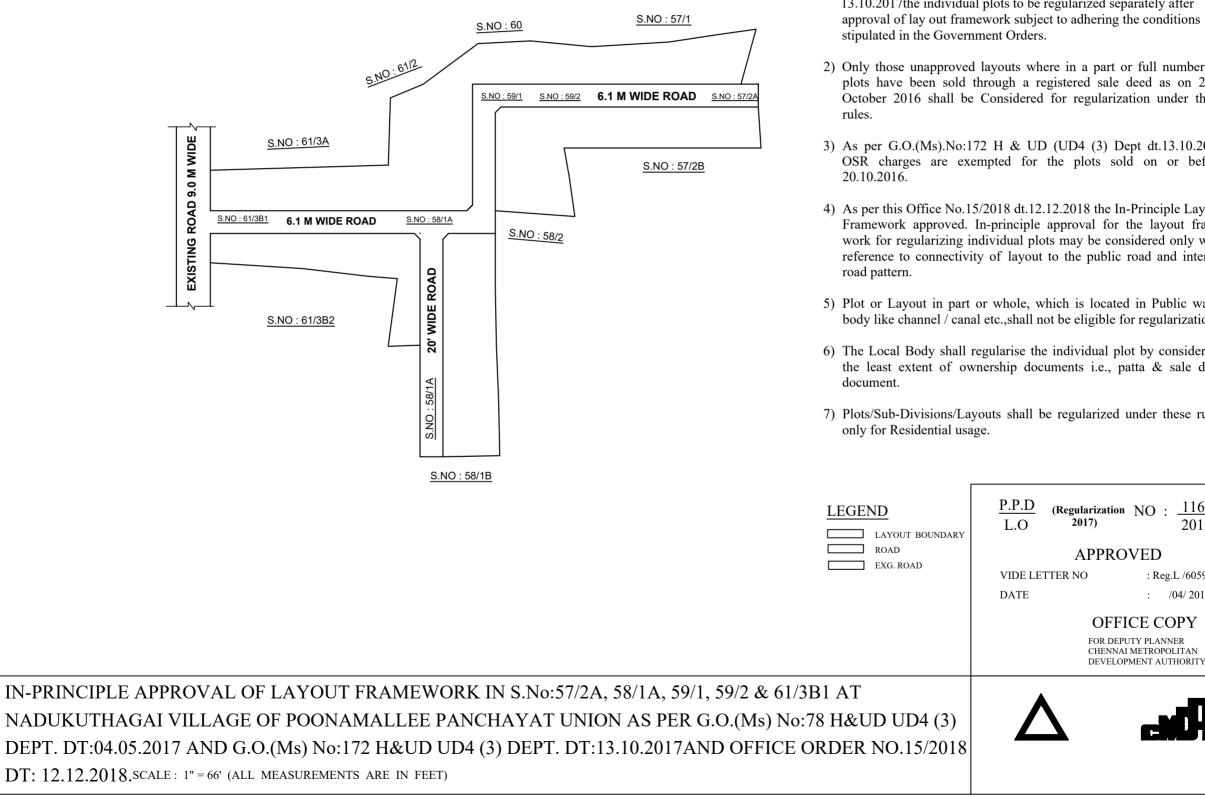

## NOTE:

- 1) A SPLAY AT THE INTERSECTION OF TWO OR MORE STREETS / ROADS AND STREET ALIGNMENTS BE PROVIDED AS PER THE DEVELOPMENT REGULATIONS OF CMA.
- 2) POONAMALLEE PANCAHAYT UNION TO ENSURE THAT ALL THE ROADS ARE VESTED WITH THEM AS PER THE GOVERNMENT ORDERS

## CONDITIONS:

- 1) As per G.O.(ms).no.78 h & ud ud4 (3) department dt. 04.05.2017 and G.O. (Ms). No. 172 H & UD(UD4 (3) dept. dated. 13.10.2017the individual plots to be regularized separately after approval of lay out framework subject to adhering the conditions
- 2) Only those unapproved layouts where in a part or full number of plots have been sold through a registered sale deed as on 20th October 2016 shall be Considered for regularization under these
- 3) As per G.O.(Ms).No:172 H & UD (UD4 (3) Dept dt.13.10.2017 OSR charges are exempted for the plots sold on or before
- 4) As per this Office No.15/2018 dt.12.12.2018 the In-Principle Layout Framework approved. In-principle approval for the layout frame work for regularizing individual plots may be considered only with reference to connectivity of layout to the public road and internal
- 5) Plot or Layout in part or whole, which is located in Public water body like channel / canal etc.,shall not be eligible for regularization.
- 6) The Local Body shall regularise the individual plot by considering the least extent of ownership documents i.e., patta & sale deed
- 7) Plots/Sub-Divisions/Layouts shall be regularized under these rules

1167

2019

: Reg.L /6059 / 2019

: /04/ 2019