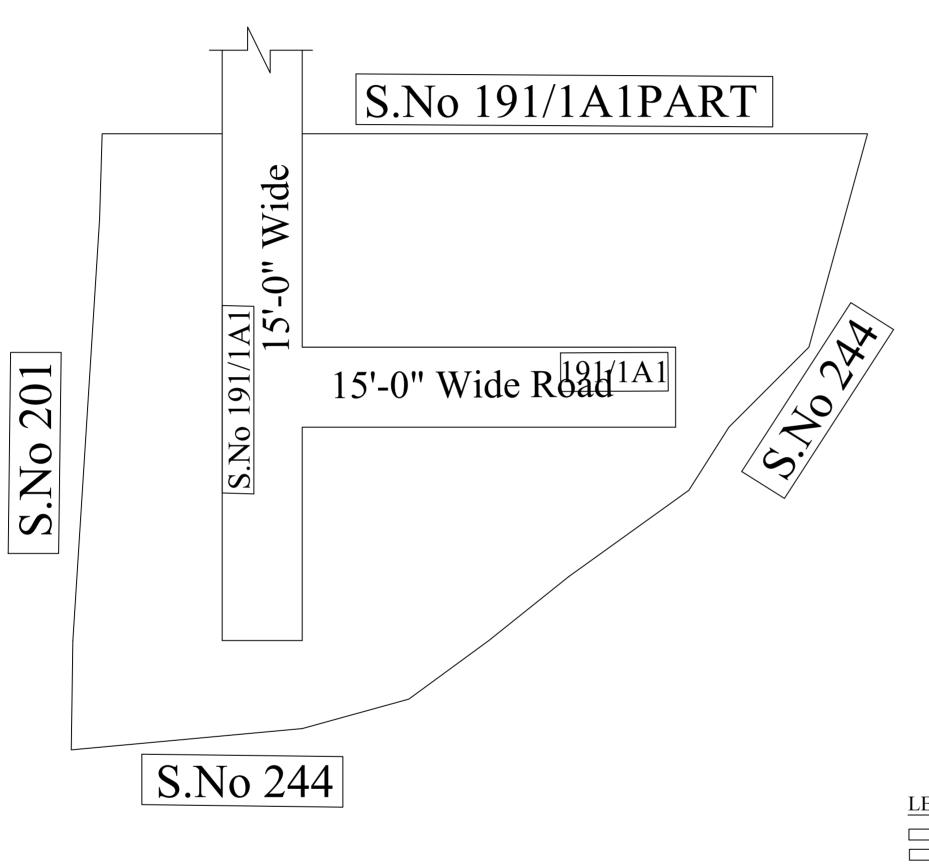

LEGEND

LAYOUT BOUNDARY
ROAD
EXG. ROAD

 $\frac{P.P.D}{L.O}$  (Re

(Regularization NO : 2017)

 $\frac{117}{2019}$ 

**APPROVED** 

VIDE LETTER NO DATE : Reg.L / 23414 / 2018 : /01/ 2019

OFFICE COPY

FOR DEPUTY PLANNER CHENNAI METROPOLITAN DEVELOPMENT AUTHORITY

IN-PRINCIPLE APPROVAL OF LAYOUT FRAMEWORK IN S.No:191/1A1PART AT MADURAVOYAL VILLAGE OF GREATER CHENNAI CORPORATION AS PER G.O.(Ms) No:78 H&UD UD4 (3) DEPT. DT:04.05.2017 AND G.O.(Ms) No:172 H&UD UD4 (3) DEPT. DT:13.10.2017 AND OFFICE ORDER NO.15/2018 DT:12.12.2018.

SCALE: 1" = 66' (ALL MEASUREMENTS ARE IN FEET)