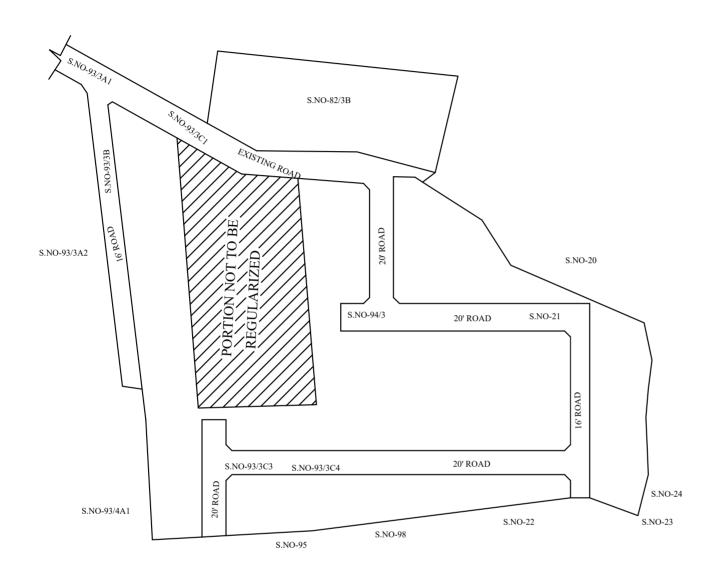

**LEGEND** 

☐ LAYOUT BOUNDARY

ROAD

EXG ROAD

PORTION NOT TO BE REGULARIZED

P.P.D L.O

(Regularization NO: 2017)

**APPROVED** 

## **OFFICE COPY**

FOR DEPUTY PLANNER CHENNAI METROPOLITAN DEVELOPMENT AUTHORITY

IN-PRINCIPLE APPROVAL OF LAYOUT FRAMEWORK IN S.No:82/3B,93/3A1,3B,3C1,3C4,94/1,3 AT ANGADU VILLAGE AND S.NO.21 AT KUMMANUR VILLAGE OF SHOLAVARAM PANCHAYAT INION AS PER G.O.(Ms) No:78 H&UD UD4 (3) DEPT. DT:04.05.2017 AND G.O.(Ms) No:172 H&UD UD4 (3) DEPT. DT:13.10.2017AND OFFICE ORDER NO.15/2018 DT: 12.12.2018.

SCALE: 1" = 66' (ALL MEASUREMENTS ARE IN FEET)