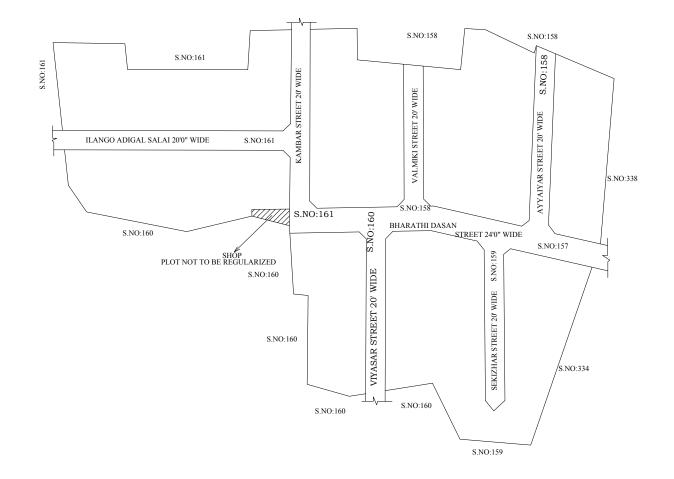

## **LEGEND**

LAYOUT BOUNDARY ROAD EXG. ROAD PLOT NOT TO BE REGULARIZED

P.P.D (Regularization NO LO

2017)

**APPROVED** 

VIDE LETTER NO

: Reg.L /5557/2019

DATE : / 05/ 2019

## OFFICE COPY

FOR DEPUTY PLANNER CHENNAI METROPOLITAN DEVELOPMENT AUTHORITY

IN-PRINCIPLE APPROVAL OF LAYOUT FRAMEWORK IN S.No:158PT, 159PT, 160PT & 161PT AT VENGAIVASAL VILLAGE OF ST.THOMAS MOUNT PANCHAYAT UNION AS PER G.O.(Ms) No:78 H&UD UD4 (3) DEPT. DT:04.05.2017 AND G.O.(Ms) No:172 H&UD UD4 (3) DEPT. DT:13.10.2017AND OFFICE ORDER NO.15/2018 DT: 12.12.2018.