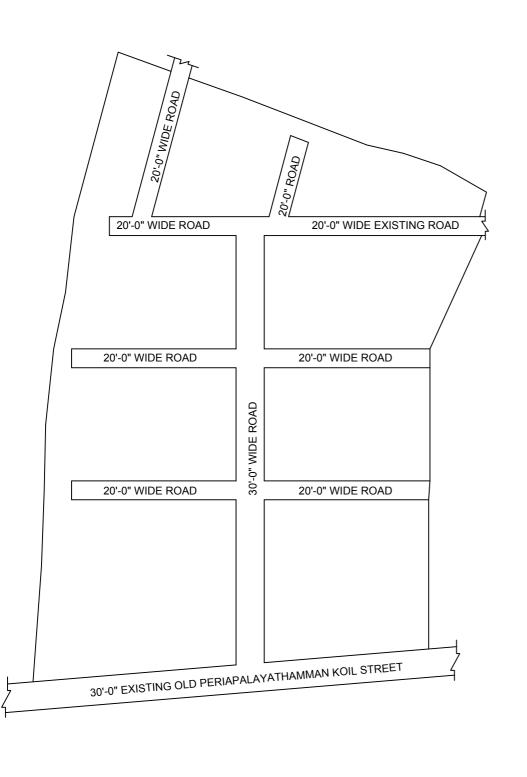

## **NOTE:**

- 1) A SPLAY AT THE INTERSECTION OF TWO OR MORE STREETS / ROADS AND STREET ALIGNMENTS BE PROVIDED AS PER THE DEVELOPMENT REGULATIONS OF CMA.
- PAMMAL MUNIICPALITY TO ENSURE THAT ALL THE ROADS ARE VESTED WITH THEM AS PER THE GOVERNMENT ORDERS.

LEGENL

LAYOUT BOUNDARY
ROAD
EXG. ROAD

 $\frac{P.P.D}{L.O} (Regularization 2017) NO : \frac{1197}{2019}$ 

## **OFFICE COPY**

FOR DEPUTY PLANNER CHENNAI METROPOLITAN DEVELOPMENT AUTHORITY

IN-PRINCIPLE APPROVAL OF LAYOUT FRAMEWORK IN S.NO:88PT & 90PT AT PAMMAL VILLAGE OF PAMMAL MUNICIPALITY AS PER G.O.(Ms) No:78 H&UD UD4 (3) DEPT. DT:04.05.2017 AND G.O.(Ms) No:172 H&UD UD4 (3) DEPT. DT:13.10.2017 AND OFFICE ORDER NO.15/2018 DT: 12.12.2018.

SCALE: 1" = 66' (ALL MEASUREMENTS ARE IN FEET)