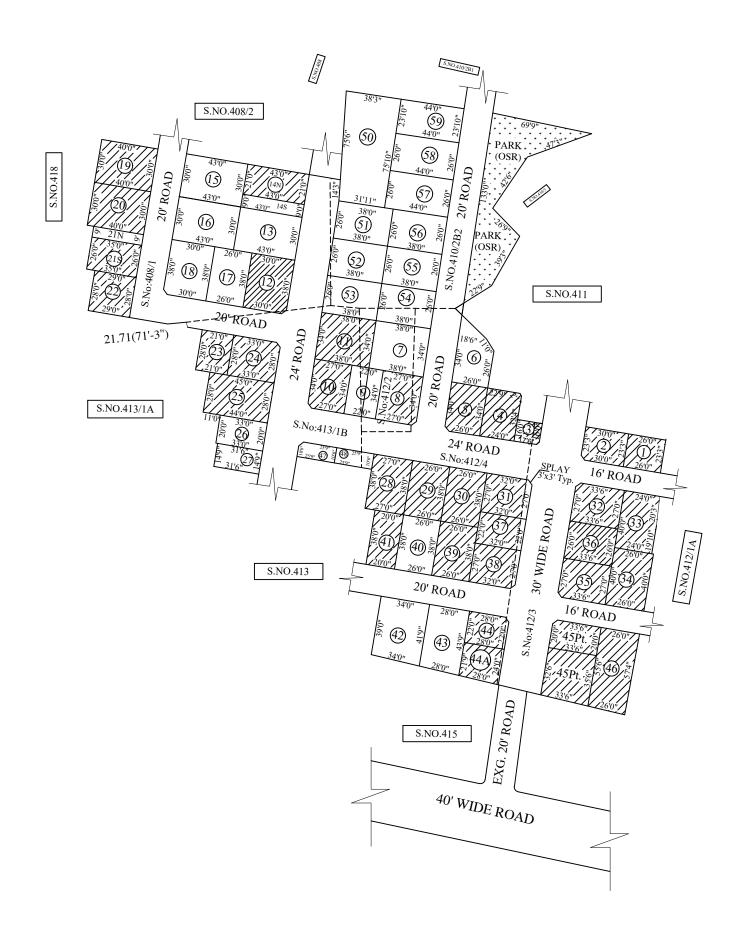

AREA STATEMENT

TOTAL EXTENT 98446 SQ.FT. ROAD AREA 36726 SQ.FT. PLOTTABLE AREA 61720 SQ.FT. SOLD OUT AREA 31720 SQ.FT. UNSOLD AREA 30000 SQ.FT. 10% OF THE TOTAL AREA OF UN SOLD PLOTS REQUIRED FOR OSR 3000 SQ.FT. OSR PROVIDED 3335 SQ.FT. UNSOLD AREA (EXCLUDING 10% OF OSR) 26665 SQ.FT. PLOT NO'S (53) RESERVED FOR OSR 01 Nos. SOLD PLOTS 35 Nos. UN SOLD PLOTS 27 Nos.

## NOTE:

- 1. A SPLAY AT THE INTERSECTION OF TWO OR MORE STREETS / ROADS SHALL BE PROVIDED AS PER TNCDBR RULE 47.
- 2. ROAD AREA 36726 SQFT AND PARK AREA 3335 SQFT GIFTED TO THE COMMISSIONER, KUNDRATHUR PANCHAYAT UNION VIDE GIFT DEED DOCUMENT NO. 12257 / 2023 DATED 09.11.2023.

## **CONDITIONS:**

TOTAL NO. OF PLOTS

- 1) As per G.O.(Ms).No.78 H & UD UD4 (3) department dt. 04.05.2017 and G.O. (Ms). No. 172 H & UD(UD4 (3) dept. dated. 13.10.2017the individual plot to be regularised separately after approval of lay out framework.
- 2) As per this Office No.15/2018 dt.12.12.2018 the In-Principle Layout framework approved. In-principle approval for the layout frame work for regularizing individual plots may be considered only with reference to connectivity of layout to the public road and internal road pattern.
- 3) Plots / Sub-divisions / Layouts shall be regularised under these rules only for "Residential Usage" and subject to connectivty of layout to the public road and internal road pattern, shall be ensured by the local body.
- 4) The Local Body should ensure the layout sketch has transformed into ground as a layout and its existance, and also conformity with the Government orders. The Shape and dimension of the layout framework isbased on the sketch furnished by the applicant which was forwarded by the local body to CMDA. Hence any variation in the dimension and extent has to sorted out with respect to the FMB of the site by local body and the applicant.
- 5) Regularisation of unapproved layout approval issued by CMDA under the regularisation of unapproved plots and layouts rules-2017 is not final. The applicant has to obtain final approval (Regularisation of Layout) from the local body concerned.
- 6) Plot Number 49 is missing and not assigned in this layout

LEGEND
LAYOUT BOUNDARY
ROAD
PARK
UMM SOLD OUT PLOTS
UNSOLD PLOTS

P.P.D (Regularisation NO: 2017)

## OFFICE COPY

FOR DEPUTY PLANNER CHENNAI METROPOLITAN DEVELOPMENT AUTHORITY

63 Nos.

REGULARISATION OF LAYOUT FRAMEWORK IN S.NO.408/1, 410/2B2, 412/2,3,4 & 413/1B OF PALANTHANDALAM VILLAGE OF KUNDRATHUR PANCHAYAT UNION AS PER G.O.(Ms).No.78 H & UD UD4 (3) DEPARTMENT DT.04.05.2017 AND G.O. (Ms). No. 172 H & UD(UD4 (3) dept. dated.13.10.2017