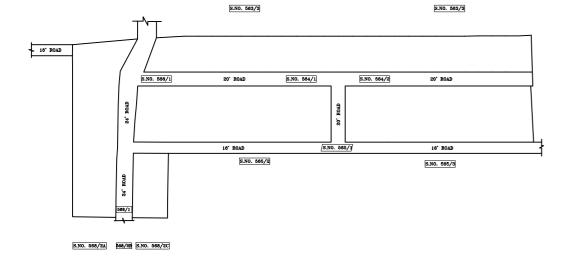

OFFICE COPY

FOR DEPUTY PLANNER CHENNAI METROPOLITAN DEVELOPMENT AUTHORITY

IN-PRINCIPLE APPROVAL OF LAYOUT FRAMEWORK IN S.NO:564/1,2,565/1,568/1,2A,2B,2C AT AMBATTUR VILLAGE OF GREATER CHENNAI CORPORATION AS PER G.O.(Ms) No:78 H&UD UD4 (3) DEPT. DT:04.05.2017 AND G.O.(Ms) No:172 H&UD UD4 (3) DEPT. DT:13.10.2017 AND OFFICE ORDER NO.15/2018 DT: 12.12.2018.

<u>LEGEND</u>

LAYOUT BOUNDARY
ROAD
EXG. ROAD

 $\frac{P.P.D}{L.O} (Regularization 2017) NO : \frac{1205}{2019}$ 

**APPROVED** 

VIDE LETTER NO

: Reg.L / 5167 / 2019

DATE

: /05/ 2019

SCALE: 1" = 66' (ALL MEASUREMENTS ARE IN FEET)