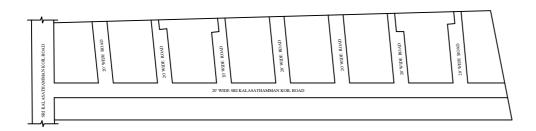

LEGEND

LAYOUT BOUNDARY
ROAD
EXG. ROAD

 $\frac{P.P.D}{L.O} (Regularization 2017) NO : \frac{1206}{2019}$ 

**APPROVED** 

VIDE LETTER NO DATE

:Reg.L /5218/ 2019 : /05/ 2019

OFFICE COPY

FOR DEPUTY PLANNER CHENNAI METROPOLITAN DEVELOPMENT AUTHORITY

IN-PRINCIPLE APPROVAL OF LAYOUT FRAMEWORK IN S.NO:155/2 AT SELAVOYAL VILLAGE OF GREATER CHENNAI CORPORATION AS PER G.O.(Ms) No:78 H&UD UD4 (3) DEPT. DT:04.05.2017 AND G.O.(Ms) No:172 H&UD UD4 (3) DEPT. DT:13.10.2017AND OFFICE ORDER NO.15/2018 DT: 12.12.2018.

 $\triangle$ 

SCALE: 1" = 66' (ALL MEASUREMENTS ARE IN FEET)