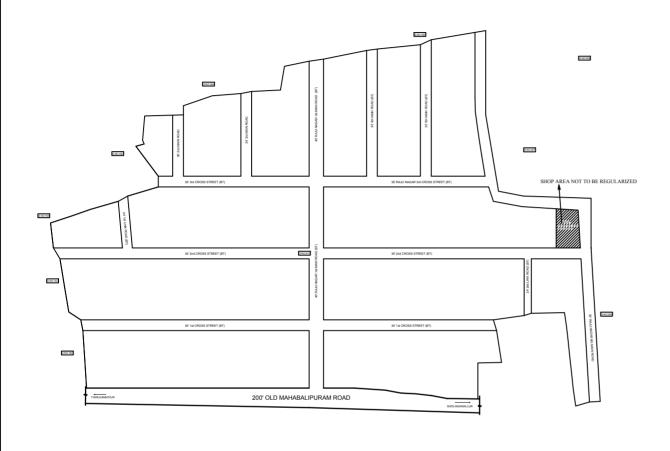

**LEGEND** 

LAYOUT BOUNDARY
ROAD
EXG. ROAD
PORTION NOT TO BE
REGULARIZED

P.P.D (Regularization NO 2017)

**APPROVED** 

VIDE LETTER NO DATE

ER NO : Reg.L / 6225/ 2019 : /05/ 2019

OFFICE COPY

FOR SENIOR PLANNER CHENNAI METROPOLITAN DEVELOPMENT AUTHORITY

IN-PRINCIPLE APPROVAL OF LAYOUT FRAMEWORK IN S.NO:213PT AT OKKIYAM THORAIPAKKAM VILLAGE OF GREATER CHENNAI CORPORATION AS PER G.O.(Ms) No:78 H&UD UD4 (3) DEPT. DT:04.05.2017 AND G.O.(Ms) No:172 H&UD UD4 (3) DEPT. DT:13.10.2017 AND OFFICE ORDER NO.15/2018 DT: 12.12.2018.

SCALE: 1" = 66' (ALL MEASUREMENTS ARE IN FEET)