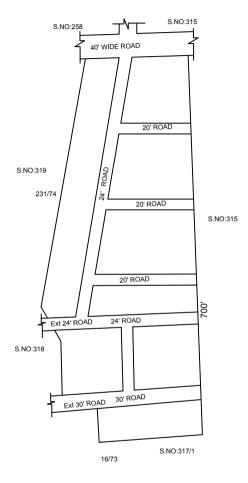

LAYOUT BOUNDARY ROAD EXG. ROAD

P.P.D (Regularization NO 1211

APPROVED

VIDE LETTER NO DATE

: Reg.L /6616 / 2019 : /05/2019

OFFICE COPY

FOR SENIOR PLANNER CHENNAI METROPOLITAN DEVELOPMENT AUTHORITY

IN-PRINCIPLE APPROVAL OF LAYOUT FRAMEWORK IN S.NO:316PT AT VELACHERY VILLAGE OF GREATER CHENNAI CORPORATION AS PER G.O.(Ms) No:78 H&UD UD4 (3) DEPT. DT:04.05.2017 AND G.O.(Ms) No:172 H&UD UD4 (3) DEPT. DT:13.10.2017 AND OFFICE ORDER NO.15/2018 DT: 12.12.2018.

SCALE: 1" = 66' (ALL MEASUREMENTS ARE IN FEET)