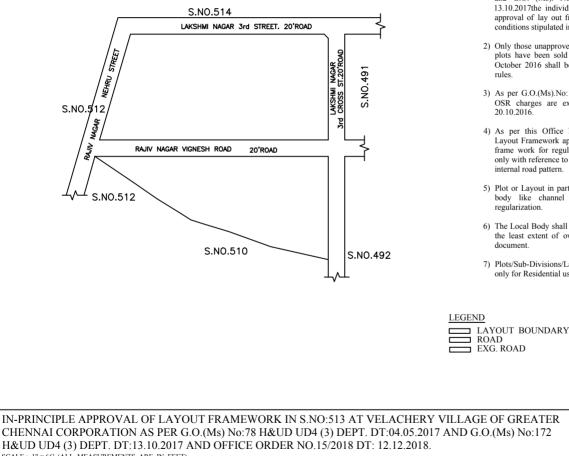

## NOTE:

- 1) A SPLAY AT THE INTERSECTION OF TWO OR MORE STREETS / ROADS AND STREET ALIGNMENTS BE PROVIDED AS PER THE DEVELOPMENT REGULATIONS OF CMA.
- 2) GREATER CHENNAI CORPORATION TO ENSURE THAT ALL THE ROADS ARE VESTED WITH THEM AS PER THE GOVERNMENT ORDERS

## CONDITIONS:

- 1) As per G.O.(ms).no.78 h & ud ud4 (3) department dt. 04.05.2017 and G.O. (Ms). No. 172 H & UD(UD4 (3) dept. dated. 13.10.2017the individual plots to be regularized separately after approval of lay out framework subject to subject to adhering the conditions stipulated in the Government Orders.
- 2) Only those unapproved layouts where in a part or full number of plots have been sold through a registered sale deed as on 20th October 2016 shall be Considered for regularization under these rules
- 3) As per G.O.(Ms).No:172 H & UD (UD4 (3) Dept dt.13.10.2017 OSR charges are exempted for the plots sold on or before 20 10 2016
- 4) As per this Office No.15/2018 dt.12.12.2018 the In-Principle Layout Framework approved. In-principle approval for the layout frame work for regularizing individual plots may be considered only with reference to connectivity of layout to the public road and internal road pattern.
- 5) Plot or Lavout in part or whole, which is located in Public water body like channel / canal etc.,shall not be eligible for regularization.
- 6) The Local Body shall regularise the individual plot by considering the least extent of ownership documents i.e., patta & sale deed document.
- 7) Plots/Sub-Divisions/Layouts shall be regularized under these rules only for Residential usage.