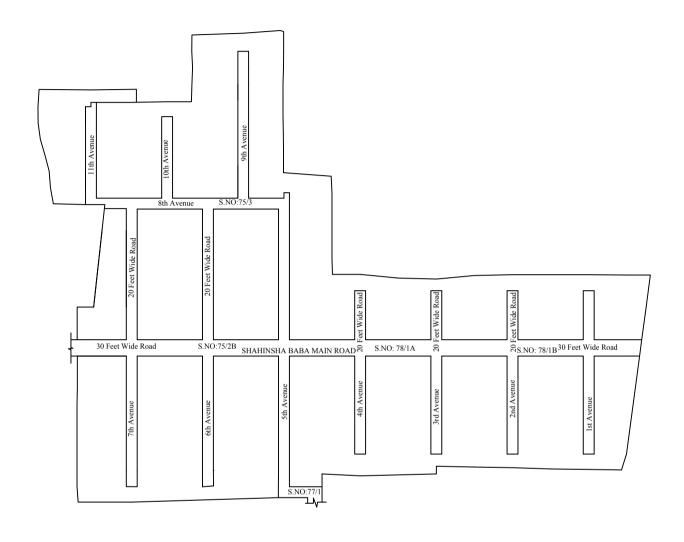

# OFFICE COPY

FOR SENIOR PLANNER CHENNAI METROPOLITAN DEVELOPMENT AUTHORITY

IN-PRINCIPLE APPROVAL OF LAYOUT FRAMEWORK IN S.NO:73PT, 75PT, 76PT, 77PT, 78PT, 79PT, 80PT, 81PT & 87PT AT PUDUR VILLAGE OF SHOLAVARAM PANCHAYAT UNION AS PER G.O.(Ms) No:78 H&UD UD4 (3) DEPT. DT:04.05.2017 AND G.O.(Ms) No:172 H&UD UD4 (3) DEPT. DT:13.10.2017AND OFFICE ORDER NO.15/2018 DT: 12.12.2018.