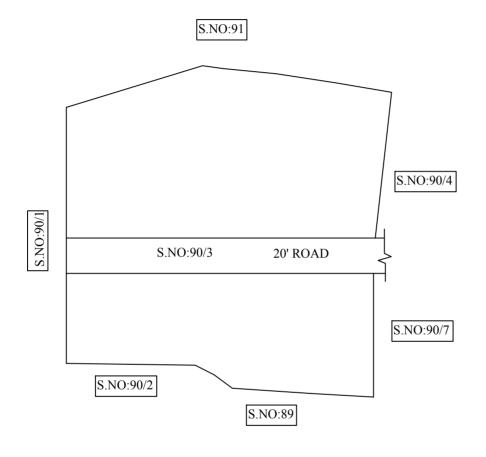

OFFICE COPY

FOR SENIOR PLANNER CHENNAI METROPOLITAN DEVELOPMENT AUTHORITY

IN-PRINCIPLE APPROVAL OF LAYOUT FRAMEWORK IN S.NO:90/3 AT PUTHAGARAM VILLAGE OF GREATER CHENNAI CORPORATION AS PER G.O.(Ms) No:78 H&UD UD4 (3) DEPT. DT:04.05.2017 AND G.O.(Ms) No:172 H&UD UD4 (3) DEPT. DT:13.10.2017 AND OFFICE ORDER NO.15/2018 DT: 12.12.2018.

LEGEND

LAYOUT BOUNDARY
ROAD
EXG. ROAD

 $\frac{\text{P.P.D}}{\text{L.O}} \quad \underset{\text{2017})}{\text{(Regularization NO:}} \quad \frac{1226}{2019}$ 

**APPROVED** 

VIDE LETTER NO DATE : Reg.L /6632 / 2019 : /05/ 2019