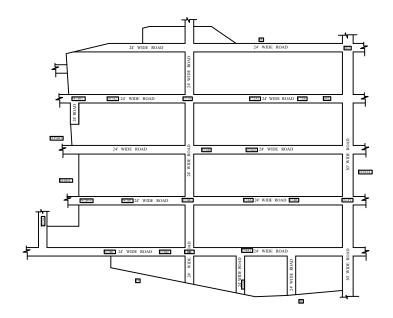

## NOTE:

- A SPLAY AT THE INTERSECTION OF TWO OR MORE STREETS / ROADS AND STREET ALIGNMENTS BE PROVIDED AS PER THE DEVELOPMENT REGULATIONS OF CMA.
- SHOLAVARAM PANCHAYAT UNION TO ENSURE THAT ALL THE ROADS ARE VESTED WITH THEM AS PER THE GOVERNMENT ORDERS.

LEGEND

LAYOUT BOUNDARY
ROAD
EXG. ROAD

 $\frac{P.P.D}{L.O} \quad \underset{\textbf{2017}){\text{(Regularization NO : } \underline{12})}}{\text{(Regularization NO : } \underline{12})}$ 

APPROVED

ALL KOVE

VIDE LETTER NO : Reg.L /5599/ 2019

DATE : /05/ 2019

OFFICE COPY

FOR SENIOR PLANNER CHENNAI METROPOLITAN DEVELOPMENT AUTHORITY

IN-PRINCIPLE APPROVAL OF LAYOUT FRAMEWORK IN S.NO:10PT, 16PT, 17PT, 18PT & 23PT AT MELSINGILIMEDU VILLAGE OF SHOLAVARAM PANCHAYAT UNION AS PER G.O.(Ms) No:78 H&UD UD4 (3) DEPT. DT:04.05.2017 AND G.O.(Ms) No:172 H&UD UD4 (3) DEPT. DT:13.10.2017 AND OFFICE ORDER NO.15/2018 DT: 12.12.2018.

SCALE: 1" = 66' (ALL MEASUREMENTS ARE IN FEET)