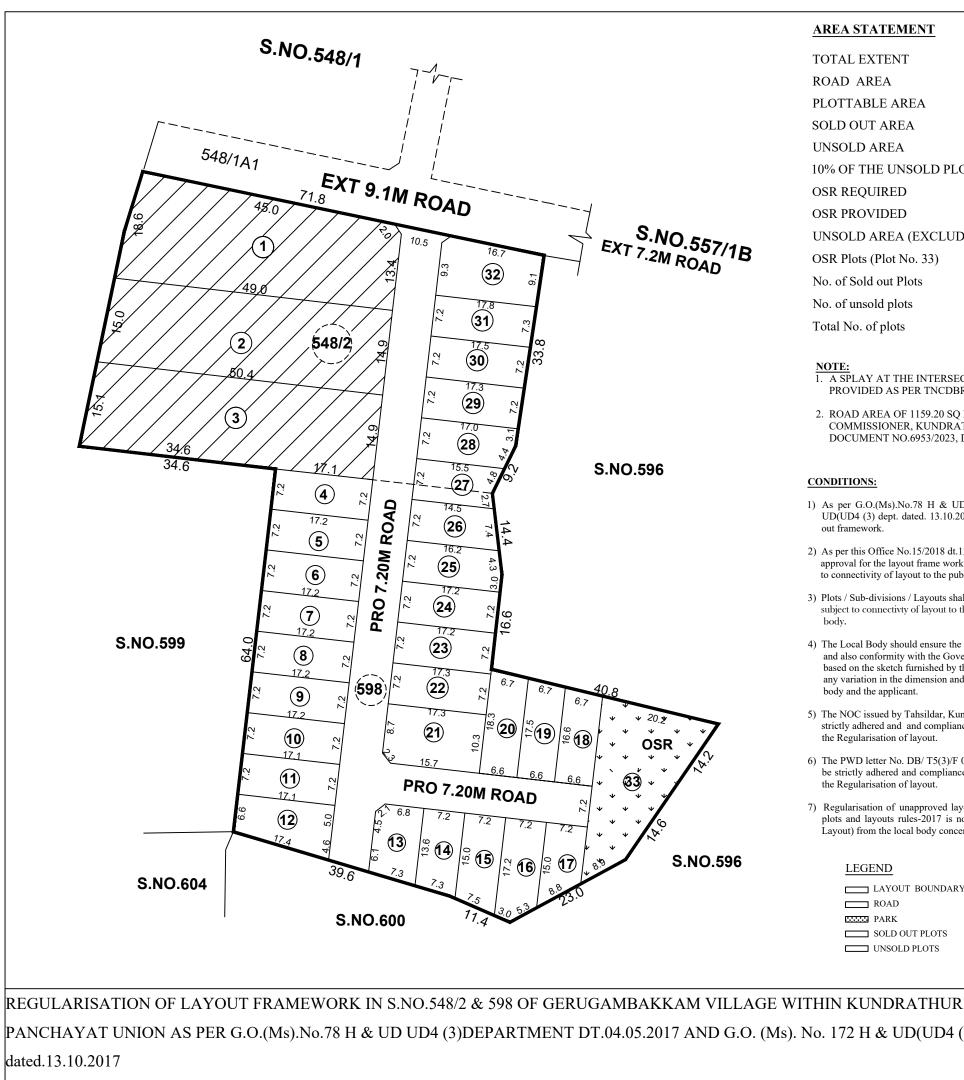

(SCALE : NOT TO SCALE)

## AREA STATEMENT

TOTAL EXTENT ROAD AREA PLOTTABLE AREA SOLD OUT AREA UNSOLD AREA 10% OF THE UNSOLD PLOTS **OSR REQUIRED** OSR PROVIDED UNSOLD AREA (EXCLUDING 10 % OF OSF OSR Plots (Plot No. 33) No. of Sold out Plots No. of unsold plots Total No. of plots

## NOTE:

- 1. A SPLAY AT THE INTERSECTION OF TWO OR M PROVIDED AS PER TNCDBR RULE 47.
- 2. ROAD AREA OF 1159.20 SQ M AND PARK AREA COMMISSIONER, KUNDRATHUR PANCHAYAT DOCUMENT NO.6953/2023, DATED 05.08.2023.

## **CONDITIONS:**

- 1) As per G.O.(Ms).No.78 H & UD UD4 (3) department UD(UD4 (3) dept. dated. 13.10.2017the individual plot to out framework.
- 2) As per this Office No.15/2018 dt.12.12.2018 the In-Princip approval for the layout frame work for regularizing individ to connectivity of layout to the public road and internal road
- 3) Plots / Sub-divisions / Layouts shall be regularised under the subject to connectivty of layout to the public road and interbody.
- 4) The Local Body should ensure the layout sketch has transfe and also conformity with the Government orders. The Shap based on the sketch furnished by the applicant which was any variation in the dimension and extent has to sorted out body and the applicant.
- 5) The NOC issued by Tahsildar, Kundrathur Taluk in R.C.No strictly adhered and and compliance should be ensured by the Regularisation of layout.
- 6) The PWD letter No. DB/ T5(3)/F 005828/ (GERUGAMB. be strictly adhered and compliance should be ensured by the Regularisation of layout.
- Regularisation of unapproved layout approval issued by plots and layouts rules-2017 is not final. The applicant Layout) from the local body concerned.

## LEGEND

- LAYOUT BOUNDARY
- ROAD
- PARK
- SOLD OUT PLOTS
- UNSOLD PLOTS

PANCHAYAT UNION AS PER G.O.(Ms).No.78 H & UD UD4 (3)DEPARTMENT DT.04.05.2017 AND G.O. (Ms). No. 172 H & UD(UD4 (3) dept.

|                  | :                          | 7450.00 SQ. M.                                             |
|------------------|----------------------------|------------------------------------------------------------|
|                  | :                          | 1159.20 SQ. M.                                             |
|                  | :                          | 6290.80 SQ. M.                                             |
|                  | :                          | 2324.50 SQ. M.                                             |
|                  | :                          | 3966.30 SQ. M.                                             |
|                  |                            | ~                                                          |
|                  | :                          | 397.00 SQ. M.                                              |
|                  | :                          | 400.00 SQ. M.                                              |
| R)               | :                          | 3566.30 SQ. M.                                             |
| (1)              | •                          | 01 No                                                      |
|                  | :                          | 03 Nos.                                                    |
|                  |                            | 29 Nos.                                                    |
|                  | :                          | -                                                          |
|                  | :                          | 33 Nos.                                                    |
|                  |                            |                                                            |
| IORE S           | TREETS / 1                 | ROADS SHALL BE                                             |
| OF 40            | 00.00 SOM                  | GIFTED TO THE                                              |
|                  | VIDE GIF                   |                                                            |
|                  |                            |                                                            |
|                  |                            |                                                            |
| 16 04 0          | 5 2017                     | C O (MA) N. 172 H 8                                        |
|                  |                            | G.O. (Ms). No. 172 H & arately after approval of lay       |
|                  |                            |                                                            |
|                  |                            | k approved. In principle<br>sidered only with reference    |
| d patterr        |                            |                                                            |
|                  |                            | Residential Usage" and<br>Il be ensured by the local       |
| nai 10au         | pattern, sna               | in be ensured by the local                                 |
| ormed in         | to ground a                | s a layout and its existance,                              |
| forwarde         | ed by the loc              | the layout framework is<br>al body to CMDA. Hence          |
| t with res       | spect to the l             | FMB of the site by local                                   |
| 0.269/20         | 23/A1. date                | d 02.06.2023 should be                                     |
|                  |                            | e issue of final approval of                               |
|                  | 0.0000-17                  |                                                            |
|                  |                            | 23, dated 13.12.2023 should re issue of final approval of  |
|                  |                            |                                                            |
|                  |                            | egularisation of unapproved<br>approval (Regularisation of |
|                  | 111141 (                   | TL-2.m (refinitionion of                                   |
|                  |                            |                                                            |
|                  |                            | 102                                                        |
| <u>P.F</u><br>L. | <u>P.D</u> (Regu           | ularisation 2017)NO : $\frac{123}{2023}$                   |
| VI               | DE LETTER                  | NO : Reg.L/242/2023                                        |
| D.               | ATE                        | : 21/12/2023                                               |
| _                |                            | OFFICE COPY<br>FOR DEPUTY PLANNER                          |
|                  |                            | CHENNAI METROPOLITAN<br>DEVELOPMENT AUTHORITY              |
|                  |                            |                                                            |
|                  | ٨                          |                                                            |
|                  | $\boldsymbol{\mathcal{L}}$ |                                                            |
|                  |                            |                                                            |
|                  |                            |                                                            |