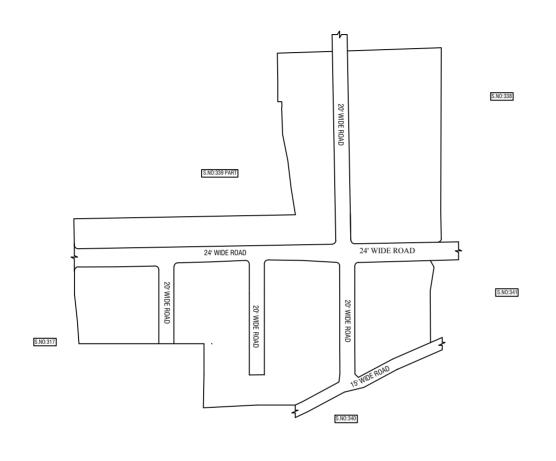

OFFICE COPY

FOR SENIOR PLANNER CHENNAI METROPOLITAN DEVELOPMENT AUTHORITY

IN-PRINCIPLE APPROVAL OF LAYOUT FRAMEWORK IN S.NO:339PT AT PALLIKKARANAI VILLAGE OF GREATER CHENNAI CORPORATION AS PER G.O.(Ms) No:78 H&UD UD4 (3) DEPT. DT:04.05.2017 AND G.O.(Ms) No:172 H&UD UD4 (3) DEPT. DT:13.10.2017AND OFFICE ORDER NO.15/2018 DT: 12.12.2018.

LEGEND

LAYOUT BOUNDARY
ROAD
EXG. ROAD

 $\frac{\text{P.P.D}}{\text{I.O.}}$  (Regularization 2017) NO:  $\frac{1233}{2010}$ 

APPROVED

VIDE LETTER NO

: Reg.L / 5224 / 2019

DATE

: /05/2019