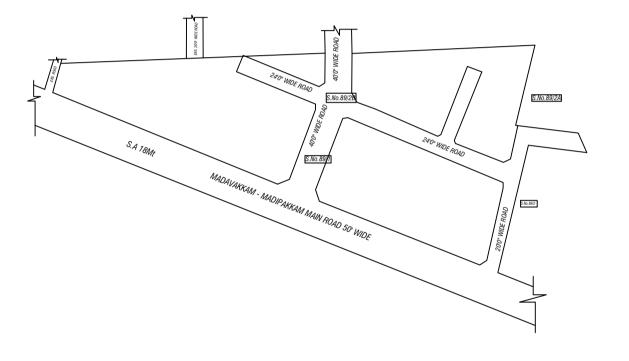

## OFFICE COPY

FOR SENIOR PLANNER CHENNAI METROPOLITAN DEVELOPMENT AUTHORITY

IN-PRINCIPLE APPROVAL OF LAYOUT FRAMEWORK IN S.NO:88PT & 89/1 AT ULLAGARAM VILLAGE OF GREATER CHENNAI CORPORATION AS PER G.O.(Ms) No:78 H&UD UD4 (3) DEPT. DT:04.05.2017 AND G.O.(Ms) No:172 H&UD UD4 (3) DEPT. DT:13.10.2017 AND OFFICE ORDER NO.15/2018 DT: 12.12.2018.