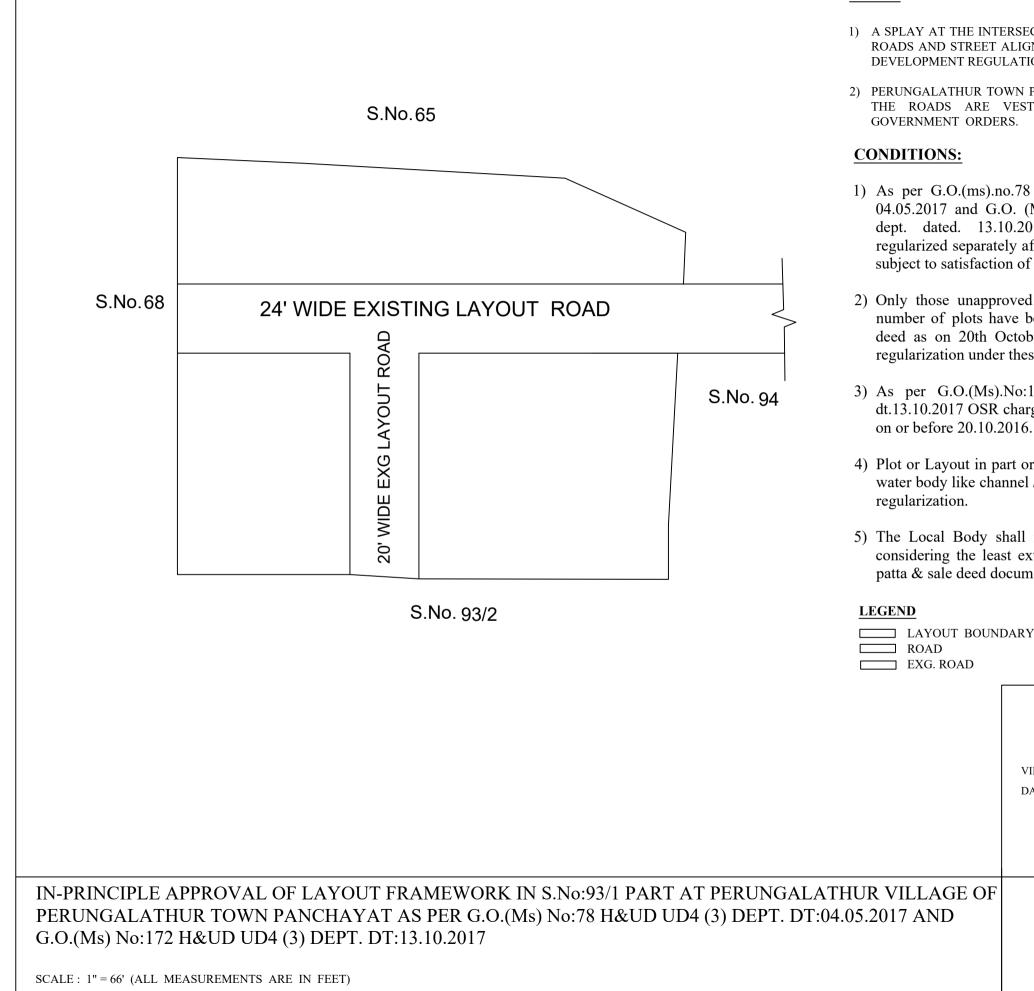

## NOTE:

- 1) A SPLAY AT THE INTERSECTION OF TWO OR MORE STREETS / ROADS AND STREET ALIGNMENTS BE PROVIDED AS PER THE DEVELOPMENT REGULATIONS OF CMA.
- 2) PERUNGALATHUR TOWN PANCHAYAT TO ENSURE THAT ALL THE ROADS ARE VESTED WITH THEM AS PER THE
- 1) As per G.O.(ms).no.78 h & ud ud4 (3) department dt. 04.05.2017 and G.O. (Ms). No. 172 H & UD(UD4 (3) dept. dated. 13.10.2017the individual plots to be regularized separately after approval of lay out framework subject to satisfaction of site dimension / extent.
- 2) Only those unapproved layouts where in a part or full number of plots have been sold through a registered sale deed as on 20th October 2016 shall be Considered for regularization under these rules.
- 3) As per G.O.(Ms).No:172 H & UD (UD4 (3) Dept dt.13.10.2017 OSR charges are exempted for the plots sold on or before 20.10.2016.
- 4) Plot or Layout in part or whole, which is located in Public water body like channel / canal etc.,shall not be eligible for
- 5) The Local Body shall regularise the individual plot by considering the least extent of ownership documents i.e., patta & sale deed document.