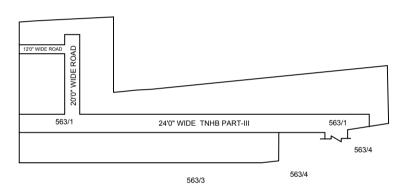

LEGEND

LAYOUT BOUNDARY
ROAD
EXG. ROAD

 $\frac{\text{P.P.D}}{\text{I.O}} \text{(Regularization 2017) NO} : \frac{1251}{2019}$ 

**APPROVED** 

VIDE LETTER NO

:Reg.L /6628 / 2019

DATE : /05/2019

OFFICE COPY

FOR SENIOR PLANNER CHENNAI METROPOLITAN DEVELOPMENT AUTHORITY

IN-PRINCIPLE APPROVAL OF LAYOUT FRAMEWORK IN S.NO:563PT AT AMBATTUR VILLAGE OF GREATER CHENNAI CORPORATION AS PER G.O.(Ms) No:78 H&UD UD4 (3) DEPT. DT:04.05.2017 AND G.O.(Ms) No:172 H&UD UD4 (3) DEPT. DT:13.10.2017 AND OFFICE ORDER NO.15/2018 DT: 12.12.2018.

SCALE: 1" = 66' (ALL MEASUREMENTS ARE IN FEET)