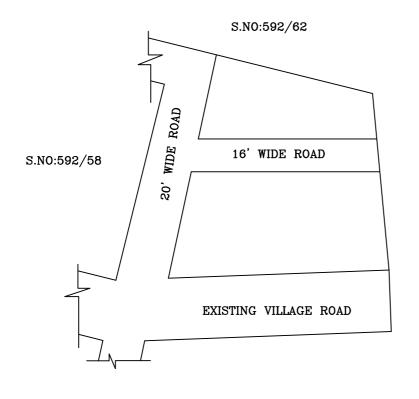

LEGEND

S.NO:592/60

LAYOUT BOUNDARY
ROAD
EXG. ROAD

 $\frac{\text{P.P.D}}{\text{L.O}}$  (Regularization NO:  $\frac{1}{2}$ 

**APPROVED** 

VIDE LETTER NO DATE : Reg.L /5597 / 2019 : /05/ 2019

OFFICE COPY

FOR SENIOR PLANNER CHENNAI METROPOLITAN DEVELOPMENT AUTHORITY

IN-PRINCIPLE APPROVAL OF LAYOUT FRAMEWORK IN S.NO:592/59 AT PERUNGAVUR VILLAGE OF SHOLAVARAM PANCHAYAT UNION AS PER G.O.(Ms) No:78 H&UD UD4 (3) DEPT. DT:04.05.2017 AND G.O.(Ms) No:172 H&UD UD4 (3) DEPT. DT:13.10.2017 AND OFFICE ORDER NO.15/2018 DT: 12.12.2018.

SCALE: 1" = 66' (ALL MEASUREMENTS ARE IN FEET)