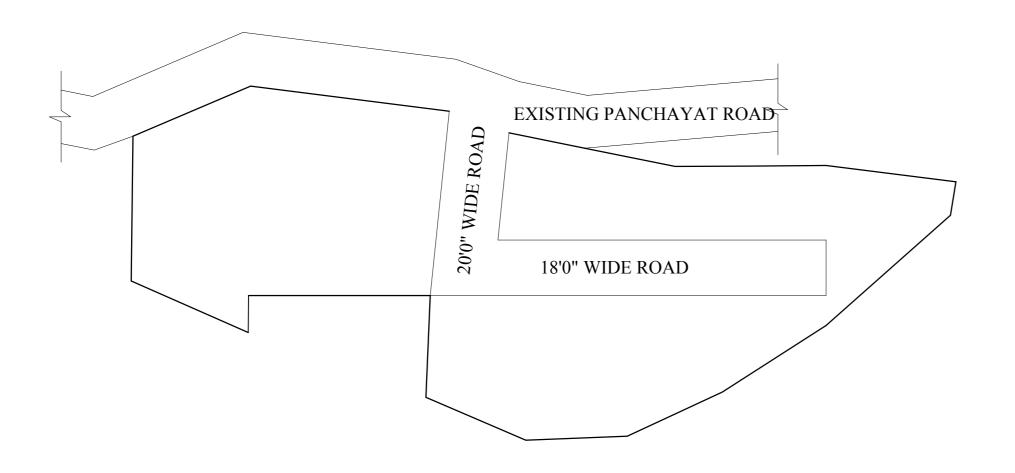

## **NOTE:**

- 1) A SPLAY AT THE INTERSECTION OF TWO OR MORE STREETS / ROADS AND STREET ALIGNMENTS BE PROVIDED AS PER THE DEVELOPMENT REGULATIONS OF CMA.
- 2) KUNDRATHUR PANCHAYAT UNION TO ENSURE THAT ALL THE ROADS ARE VESTED WITH THEM AS PER THE GOVERNMENT ORDERS.

LEGEND

LAYOUT BOUNDARY
ROAD
EXG. ROAD

 $\frac{P.P.D}{I.O}$ 

(Regularization NO : 2017)

APPROVED

VIDE LETTER NO

: Reg.L / 22357 / 2018

DATE