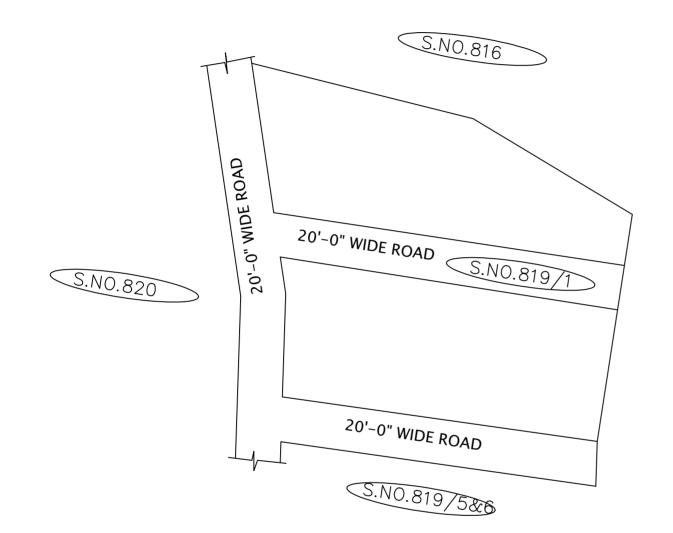

|                                                                                              | LEGEND<br>LAYOUT BOUNDARY | L.O 20                                          | larization NO : $\frac{1269}{2019}$                                 |
|----------------------------------------------------------------------------------------------|---------------------------|-------------------------------------------------|---------------------------------------------------------------------|
|                                                                                              | EXG. ROAD                 | APPROVED<br>VIDE LETTER NO : Reg.L /6662 / 2019 |                                                                     |
|                                                                                              |                           | DATE                                            | : /05/ 2019                                                         |
|                                                                                              |                           | OFFICE COPY                                     |                                                                     |
|                                                                                              |                           |                                                 | FOR DEPUTY PLANNER<br>CHENNAI METROPOLITAN<br>DEVELOPMENT AUTHORITY |
| IN-PRINCIPLE APPROVAL OF LAYOUT FRAMEWORK IN S.NO:819/1 AT PAKKAM V                          | /ILLAGE OF                |                                                 |                                                                     |
| THIRUVALLUR PANCHAYAT UNION AS PER G.O.(Ms) No:78 H&UD UD4 (3) DEPT. DT:04.05.2017 AND       |                           |                                                 |                                                                     |
| G.O.(Ms) No:172 H&UD UD4 (3) DEPT. DT:13.10.2017 AND OFFICE ORDER NO.15/2018 DT: 12.12.2018. |                           |                                                 |                                                                     |
| SCALE: 1" = 66' (ALL MEASUREMENTS ARE IN FEET)                                               |                           |                                                 |                                                                     |