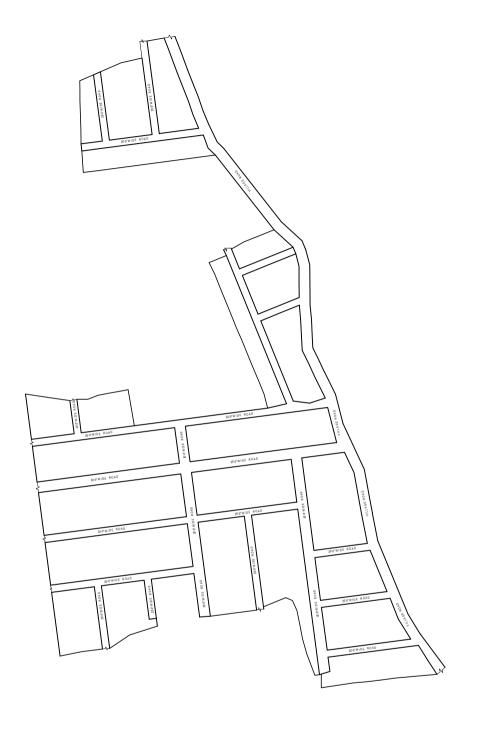

**LEGEND** 

LAYOUT BOUNDARY
ROAD
EXG. ROAD

 $\frac{\text{P.P.D}}{\text{L.O}}$  (Reg

(Regularization NO :  $\frac{12}{20}$ 

## **APPROVED**

VIDE LETTER NO

: Reg.L / 6065 / 2019

DATE : /05/ 2019

OFFICE COPY

FOR SENIOR PLANNER CHENNAI METROPOLITAN DEVELOPMENT AUTHORITY

IN-PRINCIPLE APPROVAL OF LAYOUT FRAMEWORK IN S.NO:1, 2PT, 3PT,4PT, 5PT, 7, 12PT, 18PT & 19 AT DARAVUR VILLAGE OF SRIPERUMBUDUR PANCHAYAT UNION AS PER G.O.(Ms) No:78 H&UD UD4 (3) DEPT. DT:04.05.2017 AND G.O.(Ms) No:172 H&UD UD4 (3) DEPT. DT:13.10.2017 AND OFFICE ORDER NO.15/2018 DT: 12.12.2018.