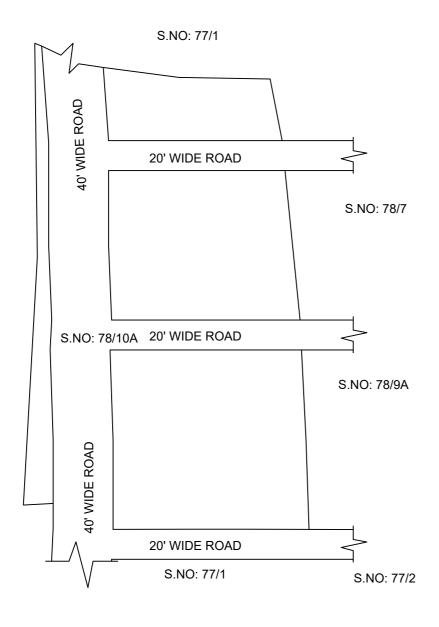

## OFFICE COPY

FOR DEPUTY PLANNER CHENNAI METROPOLITAN DEVELOPMENT AUTHORITY

IN-PRINCIPLE APPROVAL OF LAYOUT FRAMEWORK IN S.NO:77/1 & 78/8.10A.10B AT PUTHAGARAM VILLAGE OF GREATER CHENNAI CORPORATION AS PER G.O.(Ms) No:78 H&UD UD4 (3) DEPT. DT:04.05.2017 AND G.O.(Ms) No:172 H&UD UD4 (3) DEPT. DT:13.10.2017 AND OFFICE ORDER NO.15/2018 DT: 12.12.2018. SCALE: 1" = 66' (ALL MEASUREMENTS ARE IN FEET)