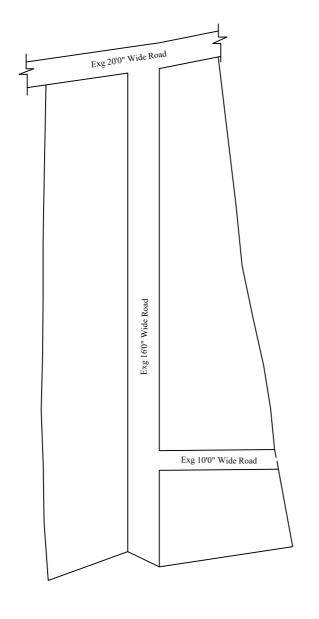

## OFFICE COPY

FOR DEPUTY PLANNER CHENNAI METROPOLITAN DEVELOPMENT AUTHORITY

IN-PRINCIPLE APPROVAL OF LAYOUT FRAMEWORK IN S.NO:20/6 AT KULATHUVANCHERI VILLAGE OF KUNDRATHUR PANCHAYAT UNION AS PER G.O.(Ms) No:78 H&UD UD4 (3) DEPT. DT:04.05.2017 AND G.O.(Ms) No:172 H&UD UD4 (3) DEPT. DT:13.10.2017 AND OFFICE ORDER NO.15/2018 DT: 12.12.2018.