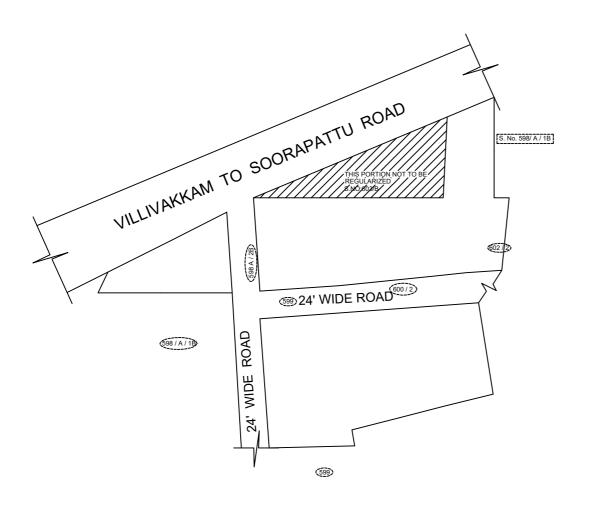

## **NOTE:**

- 1) A SPLAY AT THE INTERSECTION OF TWO OR MORE STREETS / ROADS AND STREET ALIGNMENTS BE PROVIDED AS PER THE DEVELOPMENT REGULATIONS OF CMA.
- 2) GREATER CHENNAI CORPORATION TO ENSURE THAT ALL THE ROADS ARE VESTED WITH THEM AS PER THE GOVERNMENT ORDERS.

## **CONDITIONS:**

- 1) As per G.O.(ms).no.78 h & ud ud4 (3) department dt. 04.05.2017 and G.O. (Ms). No. 172 H & UD(UD4 (3) dept. dated. 13.10.2017the individual plots to be regularized separately after approval of lay out framework subject to satisfaction of site dimension / extent.
- 2) Only those unapproved layouts where in a part or full number of plots have been sold through a registered sale deed as on 20th October 2016 shall be Considered for regularization under these
- 3) As per G.O.(Ms).No:172 H & UD (UD4 (3) Dept dt.13.10.2017 OSR charges are exempted for the plots sold on or before 20.10.2016.
- 4) As per this Office No.15/2018 dt.12.12.2018 the In-Principle Layout Framework approved.
- 5) Plot or Layout in part or whole, which is located in Public water body like channel / canal etc., shall not be eligible for regularization.
- 6) The Local Body shall regularise the individual plot by considering the least extent of ownership documents i.e., patta & sale deed document.
- 7) Plots/Sub-Divisions/Layouts shall be regularized under these rules only for Residential usage.
- 8) S.No-598/A of Korattur Village is close to water body, Hence The Local body has to obtain NOC from PWD on inundation point of view and NOC from Tahsildar concerned, the layout is not obstructing the waterways on the common fields irrigation on the ground, before regularization of individual plots in the layout under reference.

☐ LAYOUT BOUNDARY □ ROAD → EXG. ROAD

P.P.D 1289 (Regularization NO 2017) L.O

APPROVED

VIDE LETTER NO

: Reg.L / 5391 / 2019

DATE : /05/2019

## OFFICE COPY

FOR SENIOR PLANNER CHENNAI METROPOLITAN DEVELOPMENT AUTHORITY

IN-PRINCIPLE APPROVAL OF LAYOUT FRAMEWORK IN S.NO:598/A PT. 599PT, 600PT & 602PT AT KORATTUR VILLAGE OF GREATER CHENNAI CORPORATION AS PER G.O.(Ms) No:78 H&UD UD4 (3) DEPT. DT:04.05.2017 AND G.O.(Ms) No:172 H&UD UD4 (3) DEPT. DT:13.10.2017AND OFFICE ORDER NO.15/2018 DT: 12.12.2018.

SCALE: 1" = 66' (ALL MEASUREMENTS ARE IN FEET)